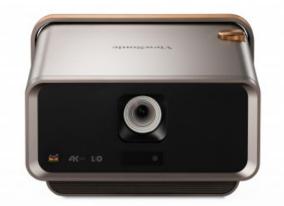

## Product **Description**

Combining true 4K Ultra HD resolution with HDR/HLG support, advanced new generation LED technology, and smart capabilities within a portable design, the ViewSonic<sup>®</sup> X11-4K projector delivers an immersive cinematic experience from anywhere in your home. With an easy carry handle, this projector can be moved from room to room and even outdoors for backyard parties. Setup is effortless with instant auto focus, H/V keystone and 4-corner adjustments. In addition, a short throw lens can deliver images up to 100" when the projector is placed just a few feet away from a wall or screen. No matter where you watch, images remain vivid and clear thanks to 2,400 lumens of brightness, 125% Rec.709 compatibility, and stunning 4K Ultra HD 3840 x 2160 resolution, while custom Harman Kardon speakers deliver incredible sound. Smart connectivity features add even more fun, including wireless screen mirroring from your phone, Bluetooth connectivity for flexible audio options, and USB-C for single-cable connection to a Nintendo<sup>®</sup> Switch.