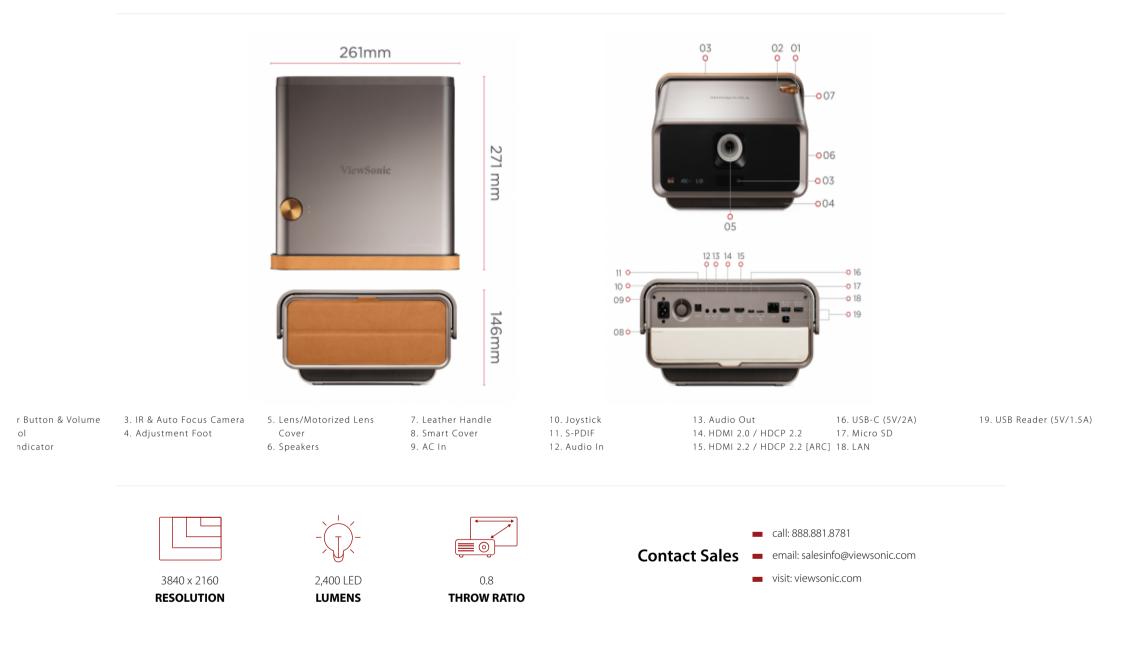

| Display:                           |                                           | Additional Hardware:                                                                                                                                                     |                  |
|------------------------------------|-------------------------------------------|--------------------------------------------------------------------------------------------------------------------------------------------------------------------------|------------------|
| Туре:                              | DLP LED                                   | Kensington Lock Slot:                                                                                                                                                    | 1                |
| Resolution Type:                   | 4K (3840x2160)                            | Weight (imperial):                                                                                                                                                       |                  |
| Resolution:                        | 3840 x 2160                               | Net (lbs):                                                                                                                                                               | 9.9lbs           |
| Brightness (Lumens):               | 2,400 LED                                 | Gross (lbs):                                                                                                                                                             | 16.5lbs          |
| Display Size (in.):                | 30 - 200 in. / 0.7 – 5.1 m                | Weight (metric):                                                                                                                                                         |                  |
| Throw Distance:                    | 0.5m-3.5m (100"@1.77m)                    | Net (kg):                                                                                                                                                                | 4.5kg            |
| Throw Ratio:                       | 0.8                                       | Gross (kg):                                                                                                                                                              | 7.5kg            |
| Keystone:                          | Vertical (+/- 40º) / Horizontal (+/- 40º) | Dimensions (imperial) (WxHxD):                                                                                                                                           |                  |
| Lens:                              | Fixed Zoom                                | Packaging (in.):                                                                                                                                                         | 15.8x14.6x11.6in |
| Light Source (watt):               | RGBB LED                                  | Physical (in.):                                                                                                                                                          | 10.3x10.7x5.7in  |
| Light Source Life, Normal (hours): | 30000                                     | Dimensions (metric) (WxHxD):                                                                                                                                             |                  |
| -                                  |                                           | Packaging (mm):                                                                                                                                                          | 402x370x295mm    |
| Color Depth:                       | 1.07 Billion Colors                       | Physical (mm):                                                                                                                                                           | 261x271x146mm    |
| Dynamic Contrast Ratio:            | 3,000,000:1                               | General:                                                                                                                                                                 |                  |
| Aspect Ratio:                      | 16:9                                      | Regulations: cTUVus                                                                                                                                                      |                  |
| Video Signal:                      |                                           | PACKAGE CONTENTS: Projector, power cable, remote control, Quick Start Guide,                                                                                             |                  |
| Frequency Horizontal:              | 15K~135KHz                                | Warranty: Three-year limited warranty on parts and labor, 1st year free Express Exchange® service.<br>(One year Express Exchange Service requires product registration). |                  |
| Frequency Vertical:                | 23-120Hz                                  |                                                                                                                                                                          |                  |
| Compatibility:                     |                                           | Recycle/Disposal: Please dispose of in accordance with local, state or federal laws.                                                                                     |                  |
| PC Resolution (max):               | VGA(640 x 480) to 4K(3840 x 2160)         | UPC: 766907014549                                                                                                                                                        |                  |
| Mac <sup>®</sup> Resolution (max): | VGA(640 x 480) to 4K(3840 x 2160)         | Accessories:                                                                                                                                                             |                  |
| Connector:                         |                                           | PJ-WMK-007                                                                                                                                                               |                  |

USB 2.0 Type A(2), USB Type C(1), Card Reader(Micro SD), Ethernet LAN (RJ45)(1), SPDIF(1), 3.5mm Audio Out(1), 3.5mm Audio In(1), Audio-out (HDMI ARC)(1), HDMI 2.0 In(1), HDMI 2.0 (with HDCP 2.2) (1), Wifi(5Gn), Bluetooth(Bluetooth 4.2), Bluetooth Audio-in(1 (BT4.2)), Bluetooth Audio-out(1 (BT4.2))