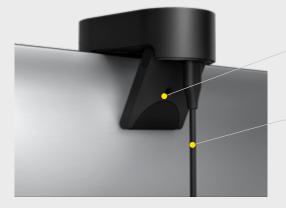

#### HOW TO CONNECT - SIMPLE SETUP. INSTANT MEETINGS.

PanaCast 20 is plug-and-play. Simply plug the cable into your computer, fix the camera to the top of your laptop screen or monitor using the clip, and you're good to go – wherever you're working.

Privacy Cover Total control

Simple
Fix the camera using the clip