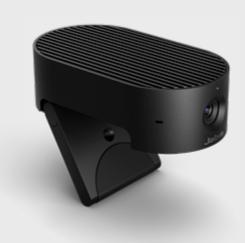

# PANACAST 20

# Picture perfect. Every time.

Our next-generation technology uses advanced processors, powerful on-board AI and a premium 13-megapixel camera to deliver a real-time 4K Ultra-HD image that's sharp and crystal-clear, with virtually no latency or lag. So you can start that big presentation knowing you (and whatever you're presenting) will look your best.

#### HOW TO CONNECT - SIMPLE SETUP. INSTANT MEETINGS.

PanaCast 20 is plug-and-play. Simply plug the cable into your computer, fix the camera to the top of your laptop screen or monitor using the clip, and you're good to go – wherever you're working.