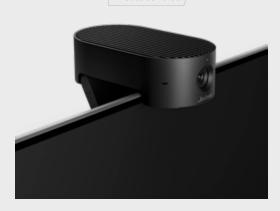

# Share what's good. Hide what's not.

We can't all be camera-ready all the time. Thankfully, PanaCast 20 features an integrated privacy cover, to give you total control. Simply slide the intuitive cover across your camera when you'd rather not be seen, and slide it back again when you're ready for your moment in the spotlight.

#### HOW TO CONNECT - SIMPLE SETUP. INSTANT MEETINGS.

PanaCast 20 is plug-and-play. Simply plug the cable into your computer, fix the camera to the top of your laptop screen or monitor using the clip, and you're good to go – wherever you're working.