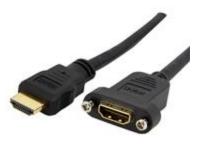

## 3 ft Standard HDMI® Cable for Panel Mount - F/M

StarTech ID: HDMIPNLFM3

The HDMIPNLFM3 3ft Standard HDMI® Cable for Panel Mount features an HDMI male connector on one end, and an HDMI panel mount (female) molded connector on the other, providing a well-secured, easy to access HDMI connection on any machine port or faceplate.