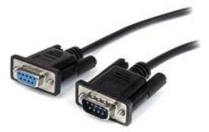

## 3m Black Straight Through DB9 RS232 Serial Cable - M/F

StarTech ID: MXT1003MBK

The MXT1003MBK Black Serial Extension Cable (3m) features one DB9 male connector and one DB9 female connector, providing a high quality extension for your RS232 serial devices, which enables you to position your peripheral devices as needed.

### Features

- 1x DB9 Serial (male) connector
- 1x DB9 Serial (female) connector
- High quality shielding prevents EMI interference
- DB9 connectors with strain relief molding

www.startech.com 1 800 265 1844