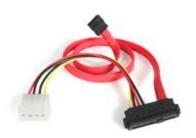

## 18in SAS 29 Pin to SATA Cable with LP4 Power

StarTech ID: SAS729PW18

Ideal for use with SAS external storage devices, Host Bus Adapters and RAID controllers, this high quality 18in SAS (29-Pin) to SATA Cable delivers both power (LP4) and data connectivity.

## **Technical Specifications**

Warranty Lifetime

Connector A 1 - SATA (7 pin; Data) Receptacle

Connector B 1 - LP4 (4 pin; Molex Large Drive Power) Male

Connector B 1 - SFF-8482 (29 pin; Data & Power; Internal SAS) Receptacle