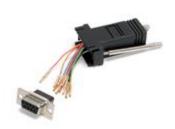

## DB9 to RJ45 Modular Adapter - F/F

StarTech ID: GC98FF

This DB9 to RJ45 Adapter is used for modular RS232, RS422, and RS485 connections and is backed by StarTech.com's Lifetime Warranty.

## **Technical Specifications**

| Warranty                                | Lifetime                            |
|-----------------------------------------|-------------------------------------|
| Connector A                             | 1 - DB-9 (9 pin; D-Sub) Female      |
| Connector B                             | 1 - RJ-45 Female                    |
| Color                                   | Black                               |
| Shipping (Package) Weight 0.1 lb [0 kg] |                                     |
| Included in Package                     | 1 - DB9 to RJ45 Serial Port Adapter |