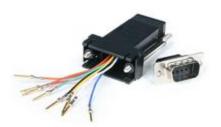

# DB9 to RJ45 Modular Adapter - M/F

StarTech ID: GC98MF

The GC98MF Modular Adapter features a DB9 male connector and an RJ45 female connector. Used for modular RS232, RS422 and RS485 connections, the adapter converts your DB9 female connection into an RJ45 female connection. The adapter allows for custom serial pin out configurations.

#### **Features**

- 1x DB9 male connector
- 1x RJ45 female connector