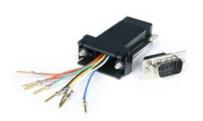

# DB9 to RJ45 Modular Adapter - M/F

StarTech ID: GC98MF

The GC98MF Modular Adapter features a DB9 male connector and an RJ45 female connector. Used for modular RS232, RS422 and RS485 connections, the adapter converts a DB9 female connection into an RJ45 female connection. The adapter allows for custom serial pin out configurations.

## **Applications**

Used for modular RS232, RS422, and RS485 connections

### **Features**

- 1x DB9 male connector
- 1x RJ45 female connector