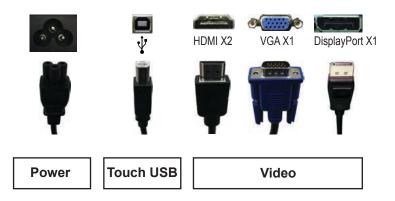

n and to make changes from time to time in the content hereof without obligation of Elo to notify any person of such revisions or changes.

No part of this publication may be reproduced, transmitted, transcribed, stored in a retrieval system, or translated into any language or computer language, in any form or by any means, including, but not limited to, electronic, magnetic, optical, chemical, manual, or otherwise without prior written permission of Elo Touch Solutions, Inc.

Elo (logo) and Elo Touch Solutions are trademarks of Elo and its Affiliates.







Go to www.elotouch.com/support to download user manual.

请访问 www.elotouch.com.cn 获取用戶手册请保留备用

## 1. Mounting IDS Display (VESA Mount)

(Additional low-profile wallmount kit P/N E275050 available at www.elotouch.com)



## 2. Connect



## 3. Optional Elo Computer Module Mounting

(Do not connect anything other than ECM kit to these mounting holes)



## 4. Optional Peripheral Mounting (Fingerprint Reader not compatible with 3202)