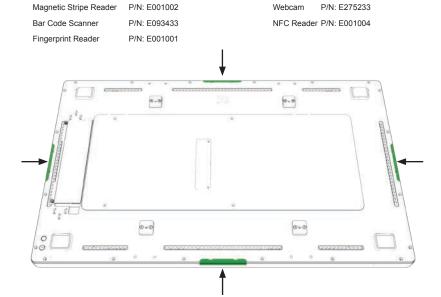

## 4. Optional Peripheral Mounting (Fingerprint Reader not compatible with 3202)