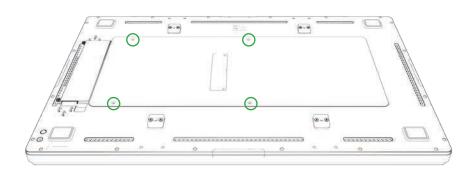

## 3. Optional Elo Computer Module Mounting

(Do not connect anything other than ECM kit to these mounting holes)