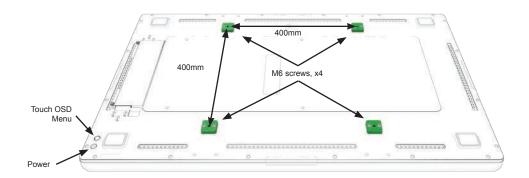

## 1. Mounting IDS Display (VESA Mount)

(Additional low-profile wallmount kit P/N E275050 available at www.elotouch.com)