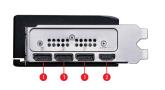

|
| 12 Ultimate                                                                                                          |
| 4.6                                                                                                                  |
| 4                                                                                                                    |
| Υ                                                                                                                    |
| 7680 x 4320                                                                                                          |
|                                                                                                                      |

### **CONNECTIONS**



- 1. DisplayPort
- 2. HDMI™

### **FEATURES**



### Triple Fan

Three fans and a huge heatsink ensure a cool and quiet experience for you.



### TORX FAN 5.0

Fan blades linked by ring arcs and a fan cowl work together to stabilize and maintain high-pressure airflow.



## Nickel-plated Copper Baseplate

Heat from the GPU and memory is swiftly captured by a nickel-plated copper baseplate and transferred.



#### **Core Pipes**

Core Pipes feature a square design to maximize contact with the GPU baseplate for optimal thermal management.



### Reinforcing Backplate

The reinforcing backplate features a flow-through design that provides additional ventilation.



#### Zero Frozr

The fans completely stop when temperatures are relatively low, eliminating all noise.



#### Fuse

Additiona