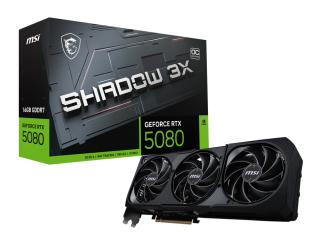

# **GeForce RTX™ 5080 16G SHADOW 3X OC**

# **SPECIFICATIONS**

| GeForce RTX™ 5080 16G SHADOW 3X OC                                                                                   |
|----------------------------------------------------------------------------------------------------------------------|
| G5080-16S3C                                                                                                          |
| NVIDIA® GeForce RTX™ 5080                                                                                            |
| PCI Express® Gen 5                                                                                                   |
| Extreme Performance: 2655 MHz (MSI<br>Center)<br>Boost: 2640 MHz                                                     |
| 10752 Units                                                                                                          |
| 30 Gbps                                                                                                              |
| 16GB GDDR7                                                                                                           |
| 256-bit                                                                                                              |
| DisplayPort x 3 (v2.1b) HDMI™ x 1 (As specified in HDMI™ 2.1b: up to 4K 480Hz or 8K 120Hz with DSC, Gaming VRR, HDR) |
| Y                                                                                                                    |
| 360 W                                                                                                                |
| 16-pin x 1                                                                                                           |
| 850 W                                                                                                                |
| 303 x 121 x 49 mm                                                                                                    |
| 1046 g / 1546 g                                                                                                      |
| 12 Ultimate                                                                                                          |
| 4.6                                                                                                                  |
| 4                                                                                                                    |
| Υ                                                                                                                    |
| 7680 x 4320                                                                                                          |
|                                                                                                                      |