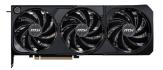

### Triple Fan

Three fans and a huge heatsink ensure a cool and quiet experience for you.