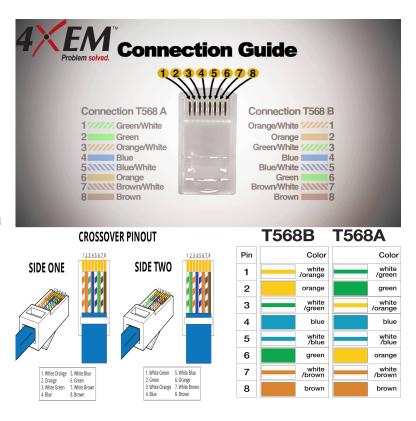

## How to Crimp On Ethernet RJ-45 Plugs

- Step 1: Cut your cable and strip about 1" of the outer jacket off the tip.
- Step 2: Sort your wires in the proper pinout configuration and lay them out side by side.
- Step 3: Snip the ends of the wires about a 1/2 inch from the outer jacket to make the end flush.
- Setp 4: Keeping the wires in proper order, insert them into the connector. Push the wires all the way up so that the ends of the wires seat complete up to the end of the connector. Squeeze the jacket of the cable into the connector up past the jacket clamp.
- Step 5: I Insert the plug into your crimper and crimp down.
- Step 6: You should end up with a finished connector with the gold contacts pushed in place and the outer jacket of the cable secured to the connector by the jacket clamp.