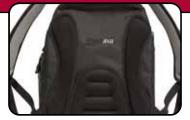

Laptop Protection Compartment

Ergonomic Ventilated Back Panel

Integrated iPad/Tablet Pocket & Various Interior Pockets for Organization

MEBPE22 - Black/Silver MEBPE32 - Black/Royal MEBPE72 - Black/Red

MEBPE82 - Black/Lavender MEBPE92 - Black/Teal

If you enjoy the freedom a backpack offers, this is the one for you!

- Protective Laptop Compartment will hold up to 16" Laptops
- Roomy Interior with Pockets for CDs, MP3 Player, Keys and Accessories
- Dedicated Media/Phone Pocket for MP3 Player or Smartphone with Headphone Pass-through
- Ergonomic Ventilated Back Panel for Superior Comfort
- Integrated iPad/Tablet Compartment
- Heavy-Duty Duraflex™ Fittings
- Exterior Water-Bottle Pocket
- Lifetime Warranty