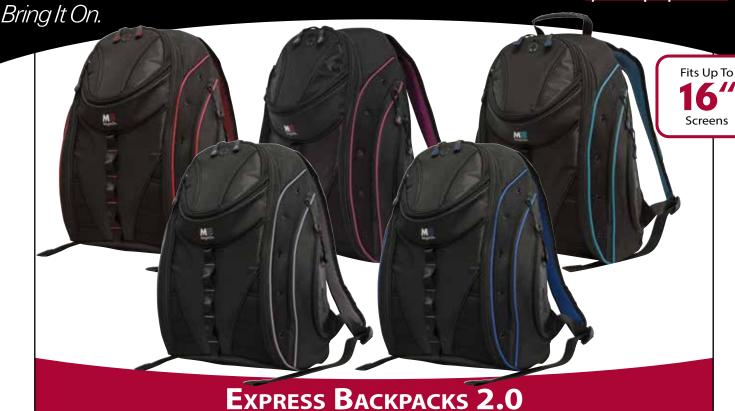

Laptop Protection Compartment

Ergonomic Ventilated Back Panel

Integrated iPad/Tablet Pocket & Various Interior Pockets for Organization

MEBPE22 - Black/Silver MEBPE32 - Black/Royal MEBPE72 - Black/Red

MEBPE82 - Black/Lavender MEBPE92 - Black/Teal

SRP: \$59.99

The Express Backpack 2.0 was specifically re-designed to comfortably carry your laptop computer and give you the extra room that you need for your books and accessories, as well as an integrated tablet pocket to hold your iPad or tablet!

If you enjoy the freedom a backpack offers, this is the one for you!

- Protective Laptop Compartment will hold up to 16" Laptops
- Roomy Interior with Pockets for CDs, MP3 Player, Keys and Accessories
- Dedicated Media/Phone Pocket for MP3 Player or Smartphone with Headphone Pass-through
- Ergonomic Ventilated Back Panel for Superior Comfort
- Integrated iPad/Tablet Compartment
- Heavy-Duty Duraflex™ Fittings
- Exterior Water-Bottle Pocket
- Lifetime Warranty