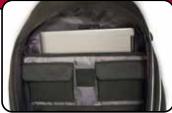

The Express was designed from the start as a better way to carry your computer and gear! We designed this pack, from the ergonomic straps and ventilated back panel to the Protective Computer Compartment, to provide great functionality and user comfort.

If you enjoy the freedom a backpack offers, this is the one for you!

- Protective Laptop Compartment will hold up to 16" Laptops
- Roomy Interior with Pockets for CDs, MP3 Player, Keys and Accessories
- Dedicated Media/Phone Pocket for MP3 Player or Smartphone with Headphone Pass-through
- Ergonomic Ventilated Back Panel for Superior Comfort
- Integrated iPad/Tablet Compartment
- Heavy-Duty Duraflex™ Fittings
- Exterior Water-Bottle Pocket
- Lifetime Warranty

| Specifications | Exterior Dimensions:           | 16" x 8.5" x 20" |
|----------------|--------------------------------|------------------|
|                | <b>W</b> EIGHT:                | 2.8 LBS.         |
|                | HOLDS COMPUTERS UP TO:         | 16" WIDESCREENS  |
|                | WARRANTY:                      | LIFETIME         |
|                | LAPTOP PROTECTION COMPARTMENT: | Yes              |
|                | INTEGRATED IPAD/TABLET POCKET: | Yes              |
|                | VENTILATED BACK PANEL:         | YES              |