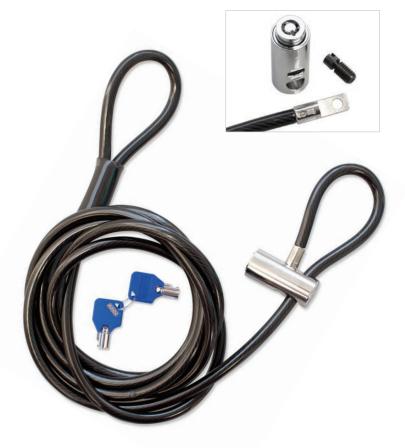

# Adjustable Loop Key Cable Lock

The versatile CODi Adjustable Loop Cable Lock is perfect for securing valuable items such as desktops, LCD/LED monitors, projectors, printers and copiers. This loop lock was developed to work with the built in security ring found on most office peripherals. This lock is also compatible with CODi's Anchor Ring or Universal Anchor. The patented design features convenient, easy-to-use push-button technology to easily lock and unlock your device. Utilizing the optional break-off screw, you can permanently secure the cable loop into one position. A hardened steel head and 6' coated, galvanized steel cable ensure superior strength and deter tampering.

### FEATURES

- HARDENED STEEL HEAD built to endure wear
- PUSH-BUTTON TECHNOLOGY provides easy device locking
- OPTIONAL BREAK-OFF SCREW can be utilized to secure the cable loop into one permanent position
- MASTER KEY OPTION AVAILABLE FOR ENTERPRISE USERS allowing IT or security personnel to remove the lock in the event of missing keys, protecting equipment and saving money
- SECURES TO DESK LEG, FIXED ANCHOR OR IMMOVABLE STRUCTURE

#### - INCLUDES:

- » (1) 6' Galvanized Steel Cable
- » (1) Adjustable Lock Head
- » (2) Serialized Keys
- » (1) Break-off Screw