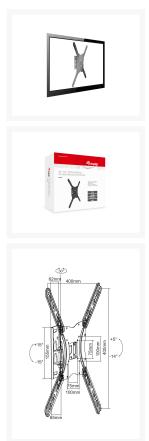

### **Product Images**

#### **Description**

The equip TV Wall Mount Bracket is a compact but sturdy product that ensures a reliable installation of your LCD/Plasma TV. Follow the graphic guide included in the package, you can install your TV on your own with ease. The wall bracket fits most of the wall materials- brick, concrete and wood, making the ideal choice for you to set up your screens.

## **Additional Information**

| Harmonized System (HS) code  | 852990                                                                                                            |
|------------------------------|-------------------------------------------------------------------------------------------------------------------|
| Customs product code (TARIC) | 8529909700                                                                                                        |
| Approval and Compliance      | RoHS                                                                                                              |
| Package Contents             | 650405 Manual screws kits                                                                                         |
| Color                        | Black                                                                                                             |
| EAN                          | 4015867209189                                                                                                     |
| Model Number                 | 650405                                                                                                            |
| Mounting hole pattern        | Standard VESA                                                                                                     |
| Anti-theft                   | No                                                                                                                |
| Cable management             | No                                                                                                                |
| Bracket type                 | Tiltable                                                                                                          |
| Installation                 | Single Stud                                                                                                       |
| Distance to wall (Profile)   | 65mm                                                                                                              |
| Load Capacity (kg)           | 30kg                                                                                                              |
| Material                     | Stainless Steel                                                                                                   |
| Pan (Swivel) range           | +15° ~ -15°                                                                                                       |
| Screens support quantity     | 1                                                                                                                 |
| Support Curved TV (Monitors) | Yes                                                                                                               |
| Tilt range                   | +5° ~ -14°                                                                                                        |
| VESA compatibility           | 75x75, 100x100, 200x100, 100x200, 200x200, 200x300, 300x200, 400x200, 200x400, 300x300, 400x300, 300x400, 400x400 |
| Mount                        | Wall mount                                                                                                        |
| Dimensions (W x D x H)       | 403 x 62 x 403 mm                                                                                                 |
| Product weight (kg)          | 1,4                                                                                                               |
|                              |                                                                                                                   |