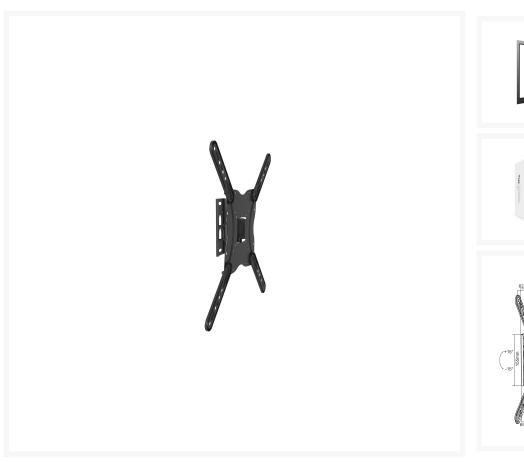

# 650405 23"-55" Articulating TV Wall Mount Bracket

#### **Short Description**

- Max. Load Capacity: 30Kg
- Max. VESA: 400x400
- Full motion mount
- Adjustment knob enables a full range of tilt action
- Free-tilting design for multiple monitor viewing angles
- VESA standards compliant

#### **Description**

The equip TV Wall Mount Bracket is a compact but sturdy product that ensures a reliable installation of your LCD/Plasma TV. Follow the graphic guide included in the package, you can install your TV on your own with ease. The wall bracket fits most of the wall materials- brick, concrete and wood, making the ideal choice for you to set up your screens.