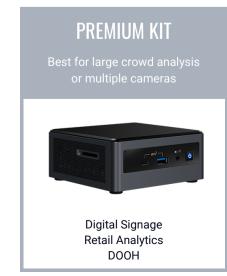

## **AUDIENCE ANALYTICS KIT**

## Simply NUC + sightcorp



Simply NUC has partnered with Sightcorp to create easy-to-use fully packaged solutions with integrated hardware and software for Digital Signage and Retail Analytics applications. Sightcorp's software runs optimally on devices from Simply NUC which makes it easier for you to deploy audience measurement technology in any environment. The selected kits are designed for various scenarios which can support a large variety of project types. No matter what industry you are in, this kit is the right solution for you!





OPTIMUM KIT Best for medium crowd analysis

> Digital Signage Retail Analytics

## ESSENTIAL KIT Best for small crowd analysis



Interactive Digital Signage