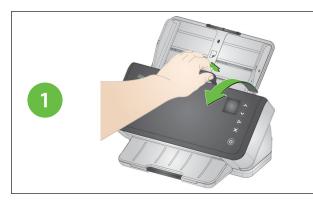

the separation roller





### Support Information

#### www.AlarisWorld.com/go/E1025support www.AlarisWorld.com/go/E1035support

## When contacting support, have the following available:

- A description of your problem
- Scanner model and serial number
- Computer configuration
- Software application you are using

### Cleaning the imaging area





### Supplies and Consumables

#### www.AlarisWorld.com/go/E1025support www.AlarisWorld.com/go/E1035support

© 2018 Kodak Alaris Inc. TM/MC/MR: Alaris A-61908 / Part #5K7834 September 2018

All trademarks and trade names used are the property of their respective holders. The Kodak trademark and trade dress are used under license from Eastman Kodak Company.



# Alaris

## E1000 Series Scanners

#### Reference Guide



## Cleaning the rollers







## Cleaning the feed rollers









# Cleaning and replacing the separation roller