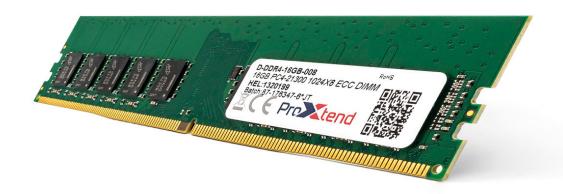

## 16GB DDR4 PC4-21300 2666MHz

| Internal memory                                                 | 16GB                  |
|-----------------------------------------------------------------|-----------------------|
| Internal memory type                                            | DDR4                  |
| Memory clock speed                                              | 2666MHz               |
| Component For                                                   | Desktop               |
| Technology                                                      | PC4-21300             |
| Memory form factor                                              | 288 DIMM              |
| Buffered memory type                                            | Unbuffered            |
|                                                                 |                       |
| ECC                                                             | Yes                   |
| ECC<br>CAS latency                                              | Yes<br>CL19           |
|                                                                 |                       |
| CAS latency                                                     | CL19                  |
| CAS latency Memory channels                                     | CL19<br>Dual          |
| CAS latency Memory channels Memory voltage                      | CL19 Dual 1.2V        |
| CAS latency Memory channels Memory voltage Module configuration | CL19 Dual 1.2V 1024x8 |

Part no. D-DDR4-16GB-008

With a 20 year-warranty we stand by the great quality and performance of ProXtend memory modules. Using chipsets from the largest manufacturers we are 100% sure to deliver customer satisfaction every time.