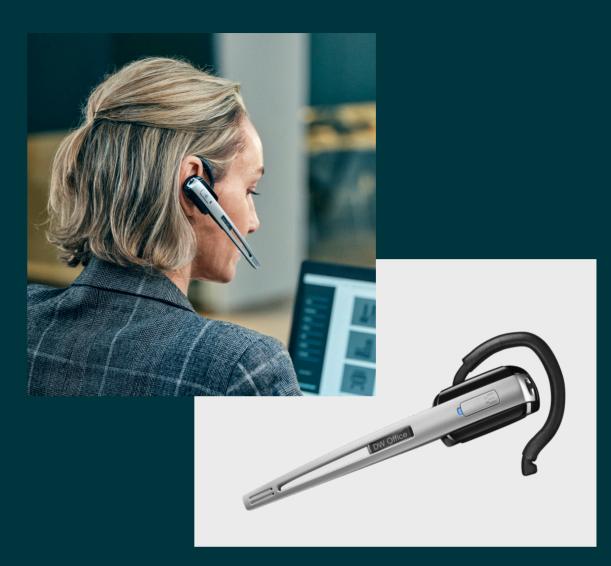

## IMPACT DW Series

Premium wireless DECT solution for all-day clear communication and wireless freedom with the choice of different wearing styles.

The IMPACT DW Series of DECT wireless headsets has been designed to provide premium audio quality, iconic design and wearing comfort to demanding business and UC professionals. With a wide choice of lightweight comfortable wearing styles, professional users can choose their headset according to their personal needs. Keep your hands free and make calls in comfort wherever in the office your busy life takes you.

#### Key benefits & features

Premium audio quality for better sounding calls
With EPOS Voice™ technology and Noisecancelling microphone on IMPACT DW Office
headsets and ultra noise-cancelling microphone
on IMPACT DW Pro headsets

Wireless reach – up to 180 m / 590 ft with line of sight and 55 m/180 ft in typical office environment. Connects to both desk phone and softphone/PC

Wide choice of wearing styles

Choose between headband, ear hook or neckband\*