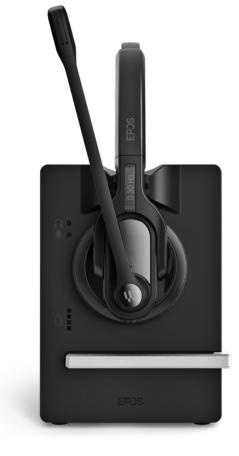

## IMPACT 5000 Series

Designed for modern office professionals, IMPACT 5000 Series is a professional communication and collaboration hub offering users total flexibility in the office. All your devices connect seamlessly through one single headset system.

Super wideband sound gives you a voice experience beyond conventional business standards, while advanced security features keep your conversations confidential. Enjoy a flexible choice of wearing styles and experience an array of smart features to enable seamless collaboration and communication. Smart headset motion sensor and base station controls deliver easy call management, while a headset busy light helps you to remain undisturbed during calls and conferences.

**Triple-connectivity** – manage all calls from one headset via softphone/PC, desk and mobile phone\*

Stay flexible via single base station – for all IMPACT 5000, EPOS Bluetooth® & wired headsets\* or speaker-phone Phone conferences – easy setup of up to 4 IMPACT 5000 headsets with the same base station