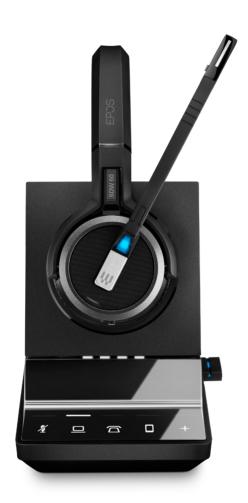

## IMPACT 5000 Series

Designed for modern office professionals, IMPACT 5000 Series is a professional communication and collaboration hub offering users total flexibility in the office. All your devices connect seamlessly through one single headset system.

Super wideband sound gives you a voice experience beyond conventional business standards, while advanced security features keep your conversations confidential. Enjoy a flexible choice of wearing styles and experience an array of smart features to enable seamless collaboration and communication. Smart headset motion sensor and base station controls deliver easy call management, while a headset busy light helps you to remain undisturbed during calls and conferences.

#### Key benefits & features