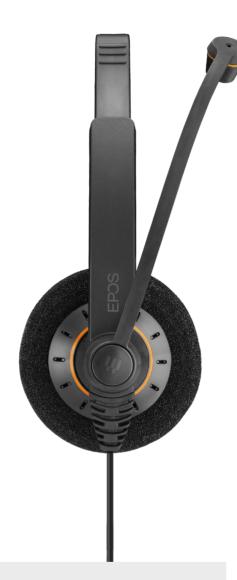

## IMPACT DW Series

Premium wireless DECT solution for all-day clear communication and wireless freedom with the choice of different wearing styles.

The IMPACT DW Series of DECT wireless headsets has been designed to provide premium audio quality, iconic design and wearing comfort to demanding business and UC professionals. With a wide choice of lightweight comfortable wearing styles, professional users can choose their headset according to their personal needs. Keep your hands free and make calls in comfort wherever in the office your busy life takes you.

#### Key benefits & features

Premium audio quality for better sounding calls
With EPOS Voice™ technology and Noisecancelling microphone on IMPACT DW Office
headsets and ultra noise-cancelling microphone
on IMPACT DW Pro headsets

Wireless reach – up to 180 m / 590 ft with line of sight and 55 m/180 ft in typical office environment. Connects to both desk phone and softphone/PC

Wide choice of wearing styles

Choose between headband, ear hook or neckband\*