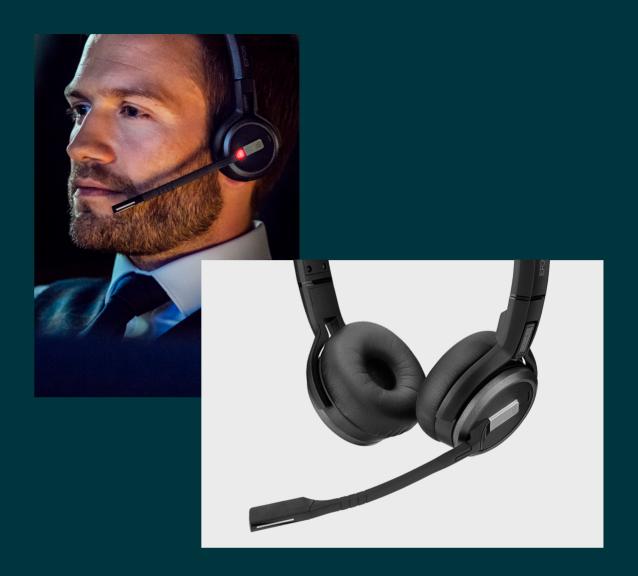

## IMPACT DW Series

Premium wireless DECT solution for all-day clear communication and wireless freedom with the choice of different wearing styles.

The IMPACT DW Series of DECT wireless headsets has been designed to provide premium audio quality, iconic design and wearing comfort to demanding business and UC professionals. With a wide choice of lightweight comfortable wearing styles, professional users can choose their headset according to their personal needs. Keep your hands free and make calls in comfort wherever in the office your busy life takes you.