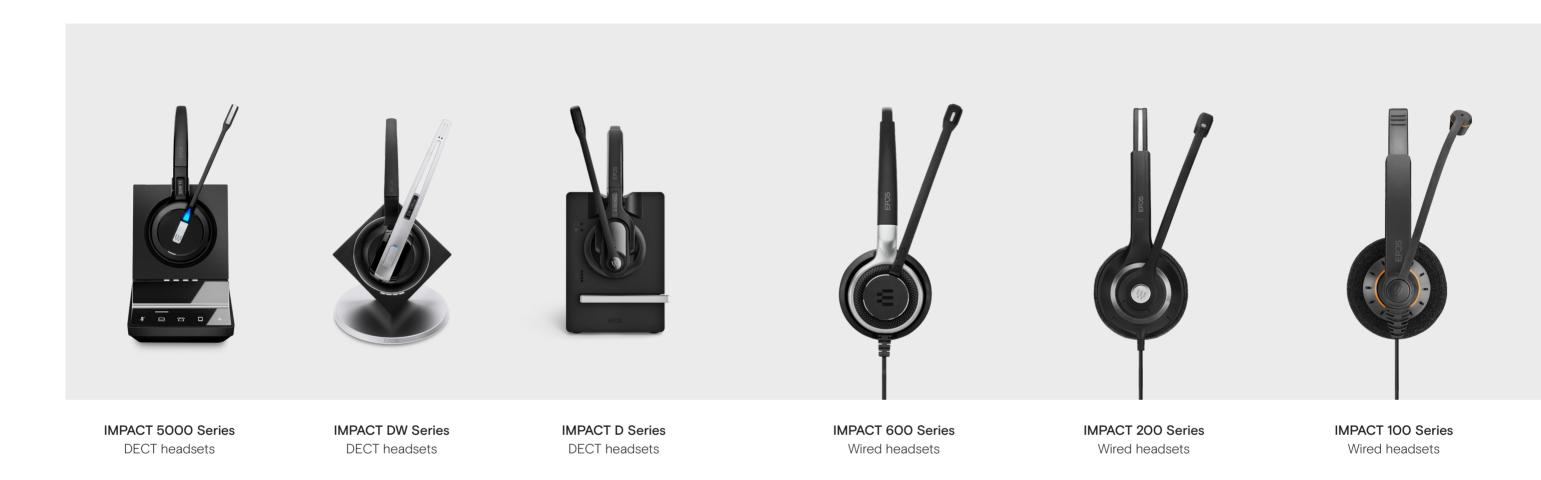

## IMPACT 5000 Series

Designed for modern office professionals, IMPACT 5000 Series is a professional communication and collaboration hub offering users total flexibility in the office. All your devices connect seamlessly through one single headset system.

Super wideband sound gives you a voice experience beyond conventional business standards, while advanced security features keep your conversations confidential. Enjoy a flexible choice of wearing styles and experience an array of smart features to enable seamless collaboration and communication. Smart headset motion sensor and base station controls deliver easy call management, while a headset busy light helps you to remain undisturbed during calls and conferences.