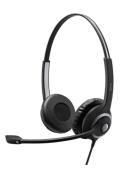

## IMPACT DW Series

Premium wireless DECT solution for all-day clear communication and wireless freedom with the choice of different wearing styles.

The IMPACT DW Series of DECT wireless headsets has been designed to provide premium audio quality, iconic design and wearing comfort to demanding business and UC professionals. With a wide choice of lightweight comfortable wearing styles, professional users can choose their headset according to their personal needs. Keep your hands free and make calls in comfort wherever in the office your busy life takes you.

#### Key benefits & features

Premium audio quality for better sounding calls
With EPOS Voice™ technology and Noisecancelling microphone on IMPACT DW Office
headsets and ultra noise-cancelling microphone
on IMPACT DW Pro headsets

All-day talk time and wearing comfort
With up to 12 hours of talk time with energy saving
DECT technology and a lightweight headset

Wireless freedom and dual-connectivity

design and extra soft leatherette ear pads

Wireless reach – up to 180 m / 590 ft with line of sight and 55 m/180 ft in typical office environment. Connects to both desk phone and softphone/PC

Wide choice of wearing styles

Choose between headband, ear hook or neckband\*