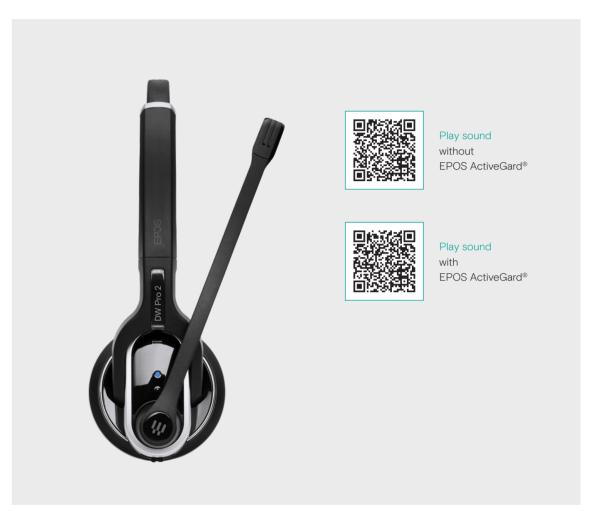

Phone conferences – intuitive and easy setup of up to 4 headsets with the same base station

**Hot desking** – fast, secure pairing – simply dock in the base station

Protects your hearing – from acoustic shock with EPOS ActiveGard® technology