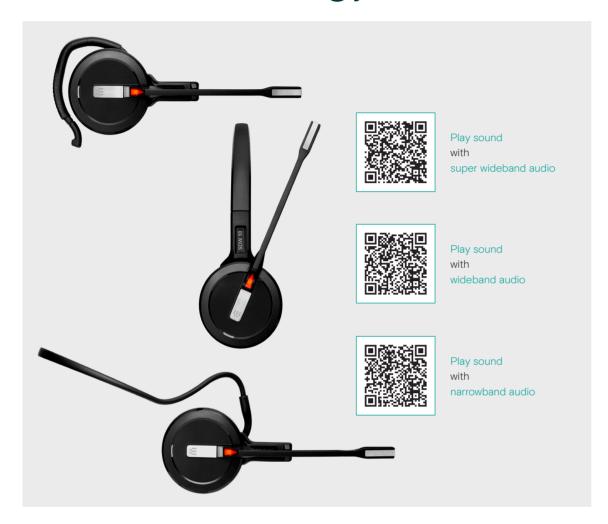

## IMPACT DW Series

Premium wireless DECT solution for all-day clear communication and wireless freedom with the choice of different wearing styles.

The IMPACT DW Series of DECT wireless headsets has been designed to provide premium audio quality, iconic design and wearing comfort to demanding business and UC professionals. With a wide choice of lightweight comfortable wearing styles, professional users can choose their headset according to their personal needs. Keep your hands free and make calls in comfort wherever in the office your busy life takes you.

Wireless reach – up to 180 m / 590 ft with line of sight and 55 m/180 ft in typical office environment. Connects to both desk phone and softphone/PC

Wide choice of wearing styles

Choose between headband, ear hook or neckband\*