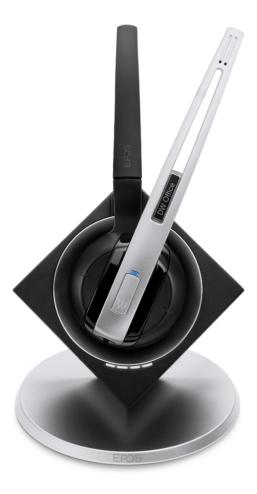

## IMPACT DW Series

Premium wireless DECT solution for all-day clear communication and wireless freedom with the choice of different wearing styles.

The IMPACT DW Series of DECT wireless headsets has been designed to provide premium audio quality, iconic design and wearing comfort to demanding business and UC professionals. With a wide choice of lightweight comfortable wearing styles, professional users can choose their headset according to their personal needs. Keep your hands free and make calls in comfort wherever in the office your busy life takes you.

#### Key benefits & features

Premium audio quality for better sounding calls
With EPOS Voice™ technology and Noisecancelling microphone on IMPACT DW Office
headsets and ultra noise-cancelling microphone
on IMPACT DW Pro headsets

All-day talk time and wearing comfort
With up to 12 hours of talk time with energy saving
DECT technology and a lightweight headset

Wireless freedom and dual-connectivity

design and extra soft leatherette ear pads