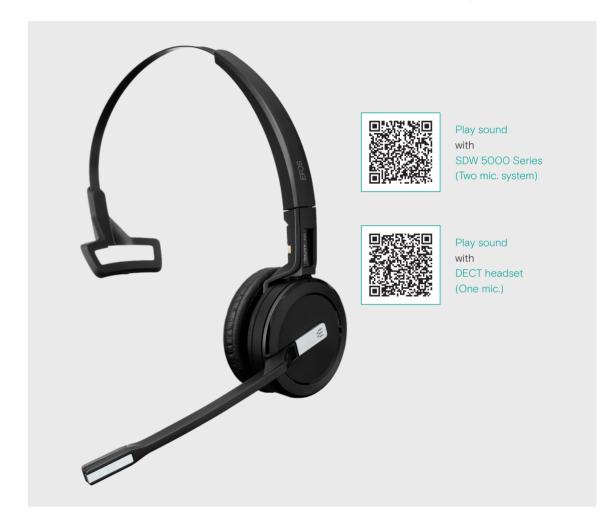

## IMPACT DW Series

Premium wireless DECT solution for all-day clear communication and wireless freedom with the choice of different wearing styles.

The IMPACT DW Series of DECT wireless headsets has been designed to provide premium audio quality, iconic design and wearing comfort to demanding business and UC professionals. With a wide choice of lightweight comfortable wearing styles, professional users can choose their headset according to their personal needs. Keep your hands free and make calls in comfort wherever in the office your busy life takes you.

Wireless reach – up to 180 m / 590 ft with line of sight and 55 m/180 ft in typical office environment. Connects to both desk phone and softphone/PC

Wide choice of wearing styles

Choose between headband, ear hook or neckband\*