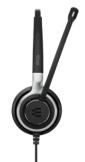

## IMPACT DW Series

Premium wireless DECT solution for all-day clear communication and wireless freedom with the choice of different wearing styles.

The IMPACT DW Series of DECT wireless headsets has been designed to provide premium audio quality, iconic design and wearing comfort to demanding business and UC professionals. With a wide choice of lightweight comfortable wearing styles, professional users can choose their headset according to their personal needs. Keep your hands free and make calls in comfort wherever in the office your busy life takes you.

#### Key benefits & features

Premium audio quality for better sounding calls
With EPOS Voice™ technology and Noisecancelling microphone on IMPACT DW Office
headsets and ultra noise-cancelling microphone
on IMPACT DW Pro headsets

Wireless reach – up to 180 m / 590 ft with line of sight and 55 m/180 ft in typical office environment. Connects to both desk phone and softphone/PC

Wide choice of wearing styles

Choose between headband, ear hook or neckband\*