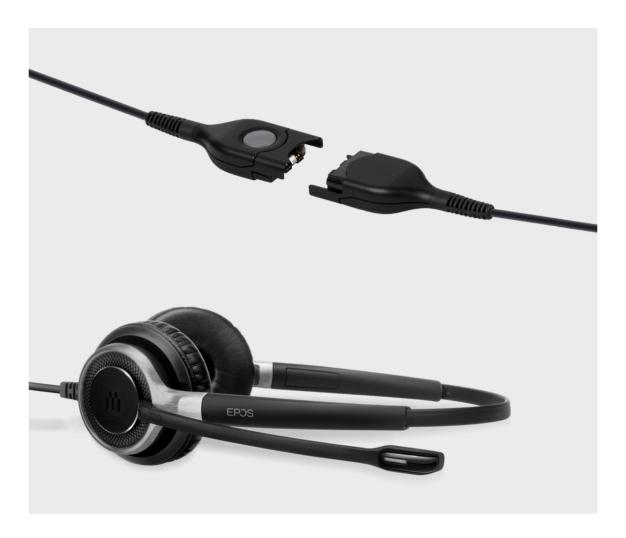

## IMPACT DW Series

Premium wireless DECT solution for all-day clear communication and wireless freedom with the choice of different wearing styles.

The IMPACT DW Series of DECT wireless headsets has been designed to provide premium audio quality, iconic design and wearing comfort to demanding business and UC professionals. With a wide choice of lightweight comfortable wearing styles, professional users can choose their headset according to their personal needs. Keep your hands free and make calls in comfort wherever in the office your busy life takes you.

Wireless reach – up to 180 m / 590 ft with line of sight and 55 m/180 ft in typical office environment. Connects to both desk phone and softphone/PC

Wide choice of wearing styles

Choose between headband, ear hook or neckband\*