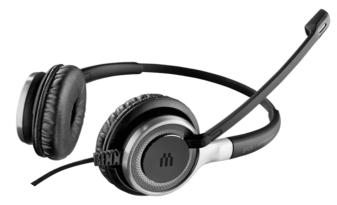

## IMPACT DW Series

Premium wireless DECT solution for all-day clear communication and wireless freedom with the choice of different wearing styles.

The IMPACT DW Series of DECT wireless headsets has been designed to provide premium audio quality, iconic design and wearing comfort to demanding business and UC professionals. With a wide choice of lightweight comfortable wearing styles, professional users can choose their headset according to their personal needs. Keep your hands free and make calls in comfort wherever in the office your busy life takes you.

#### Key benefits & features

Premium audio quality for better sounding calls
With EPOS Voice™ technology and Noisecancelling microphone on IMPACT DW Office
headsets and ultra noise-cancelling microphone
on IMPACT DW Pro headsets