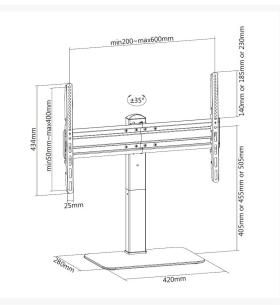

## **Additional Information**

| Harmonized System (HS) code  | 852990                                                       |
|------------------------------|--------------------------------------------------------------|
| Customs product code (TARIC) | 8529909700                                                   |
| Approval and Compliance      | RoHS                                                         |
| Package Contents             | 650612 Manual screws kits                                    |
| Color                        | Black                                                        |
| EAN                          | 4015867227176                                                |
| Model Number                 | 650612                                                       |
| Mount                        | Desk mount                                                   |
| Cable management             | Yes                                                          |
| Compatible Display Size      | 37"-70"                                                      |
| Bracket type                 | Swivelable                                                   |
| Height range                 | 360/405/455/505/550mm<br>(14.2"/15.9"/17.9"/19.9"/21.7")     |
| Load Capacity (kg)           | 40kg                                                         |
| Material                     | Plastic, Stainless Steel                                     |
| Pan (Swivel) range           | -35°~+35°                                                    |
| Screens support quantity     | 1                                                            |
| Support Curved TV (Monitors) | Yes                                                          |
| VESA compatibility           | 200x200,300x200,400x200,<br>300x300,400x300,400x400, 600x400 |
| Dimensions (W x D x H)       | 280 x 770 x 640 mm                                           |
| Product weight (kg)          | 6.5                                                          |
|                              |                                                              |