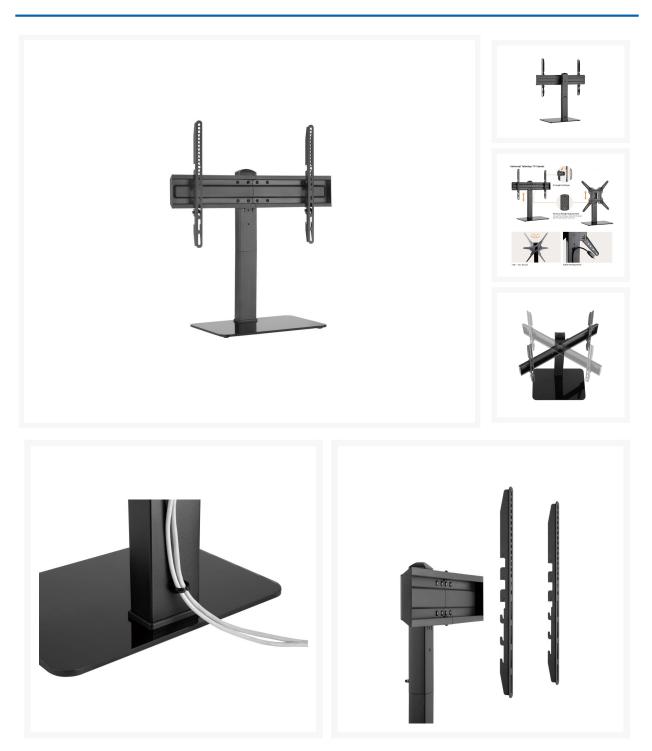

#### **Short Description**

- Max. loading capacity: 40kg
- VESA support Max. 600 x 400
- Height of the TV is adjustable
- Elegant glossy glass base
- Build-in cable management
- VESA standards compliant

#### Description

The equip® 650612 height adjustable TV/LCD Desk Mount Bracket is a compact but sturdy product that ensures a reliable installation of your TV monitor. No holes or complicated assembly required can be quick to assemble.

Cable management allows wires to remain hidden for a better-looking display. This TV stands is the ideal option as great functionality