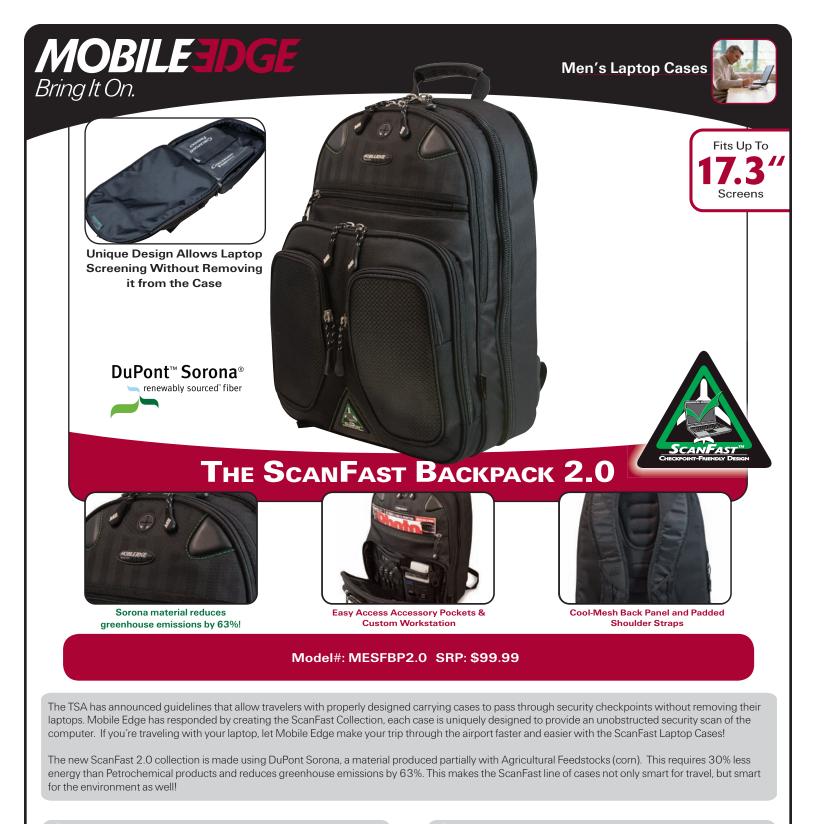

- Checkpoint-friendly design for faster screening at airport security checkpoints
- DuPont Sorona main material requires 30% less energy
- to manufacture, reducing greenhouse emissions by 63%!
- Separate padded computer compartment for
- Features superior protection • Ergonomically Designed Cool-Mesh Back
  - Panel and Padded Shoulder Straps
  - Easy Access Accessory Pockets
  - · Lifetime Warranty

TISFACTION

GUARANTEED

| Specifications | EXTERIOR DIMENSIONS:           | 13.5" x 8" x 19" |
|----------------|--------------------------------|------------------|
|                | <b>W</b> еіднт:                | 3.7 LBS.         |
|                | HOLDS COMPUTERS UP TO:         | 17.3" SCREENS    |
|                | WARRANTY:                      | LIFETIME         |
|                | SCANFAST COMPUTER COMPARTMENT: | Yes              |
|                | SORONA OUTER SHELL:            | Yes              |
|                |                                |                  |