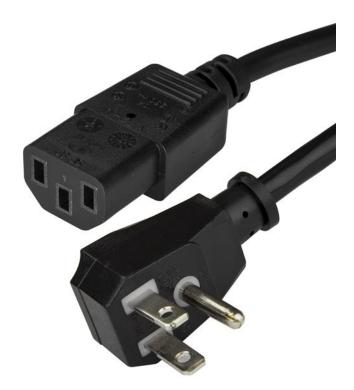

# Power Cord - Flat NEMA 5-15P to C13 - 10 ft.

Product ID: PXTF10110

This NEMA 5-15P to C13 power cord features a flat or low-profile plug that sits flush against the outlet on your power strip, surge protector or wall outlet. The flush connection saves space and helps to avoid blocking other open outlets.

The high-quality power supply cord is designed to provide a durable, long-lasting connection to your peripheral devices. It makes a suitable replacement for worn out or missing computer, monitor or printer power cords.

## Features

- Rated to carry 125V at 10A
- Guaranteed reliability

www.startech.com 1 800 265 1844

Hard-to-find made easy\*

**Data Sheet** 

|                                 | Warranty                  | Lifetime                                 |
|---------------------------------|---------------------------|------------------------------------------|
| Hardware                        | Cable Type                | SVT                                      |
|                                 | Number of Conductors      | 3                                        |
| Connector(s)                    | Connector A               | 1 - NEMA 5-15 Power (North America) Plug |
|                                 |                           | 1 - IEC 60320 C13 Power Receptacle       |
| Special Notes /<br>Requirements | Note                      | UL Listed                                |
| Physical<br>Characteristics     | Cable Length              | 10 ft [3 m]                              |
|                                 | Color                     | Black                                    |
|                                 | Connector Style           | Flat to Straight                         |
|                                 | Product Height            | 0.5 in [12 mm]                           |
|                                 | Product Length            | 10 ft [3 m]                              |
|                                 | Product Weight            | 9.9 oz [280 g]                           |
|                                 | Product Width             | 0.4 in [10 mm]                           |
|                                 | Wire Gauge                | 18 AWG                                   |
| Packaging<br>Information        | Shipping (Package) Weight | 10.6 oz [300 g]                          |
| What's in the Box               | Included in Package       | 1 - NEMA 5-15P to C13 power cord         |