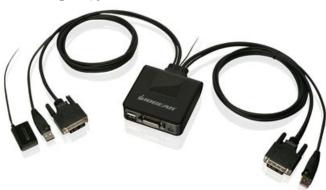

### 2-Port USB DVI Cable KVM Switch

IOGEAR's GCS922U simplifies the method of sharing two computers using one DVI monitor, keyboard and mouse. It has video resolution up to 1920 x 1200 @ 60Hz giving users excellent, crisp images on the screen every time. It supports USB hot-plugging, making it easy to add or remove USB computers connected to the KVM.

Users can easily access any of the connected computers via push button and with its stylish looks and no external power supply requirement the GCS922U is truely an out-of-the box plug and play solution to all your needs!