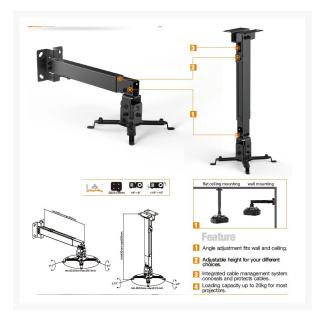

## **Short Description**

- Sturdy and lightweight steel construction
- Height adjustment : 430-650mm
- Suitable for projectors with a pitch circle diameter of 225-315mm
- Integrated cable management system
- Max. Load Capacity: 20Kg / 44 Lbs

### Description

The equip® Universal Projector Ceiling/Wall Mount Bracket is a compact but sturdy product that ensures a reliable installation of your projector. Follow the graphic guide included in the package, you can install your projector on your own with ease.

## **Additional Information**

| Harmonized System (HS) code  | 852990          |
|------------------------------|-----------------|
| Customs product code (TARIC) | 8529909200      |
| Approval and Compliance      | RoHS            |
| Package Contents             | 650702          |
| Color                        | Black           |
| EAN                          | 4015867197899   |
| Model Number                 | 650702          |
| Load Capacity (kg)           | 20kg            |
| Material                     | Stainless Steel |
| Mount                        | Ceiling mount   |
| Pan (Swivel) range           | +8° ~ -8°       |
| Screens support quantity     | 1               |
| Tilt range                   | +15°~-15°       |
| Product weight (kg)          | 1.7             |