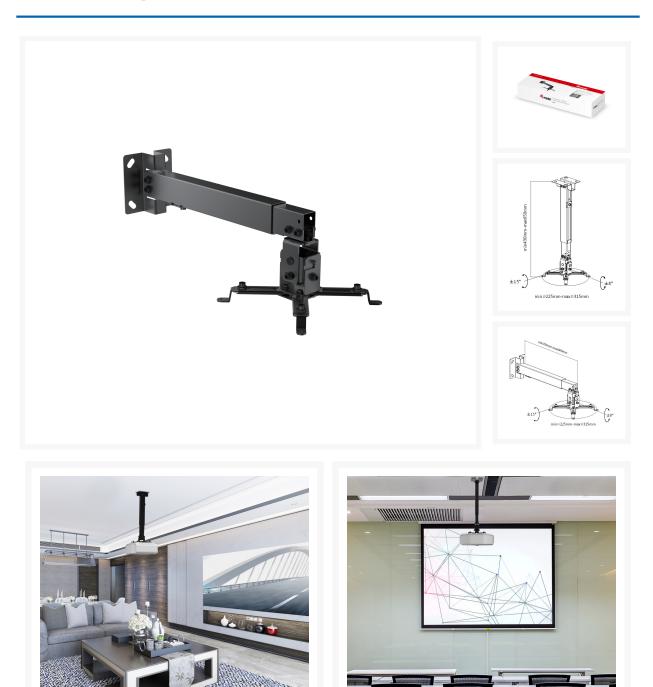

# 650702 Projector Ceiling Wall Mount Bracket, Black

## **Short Description**

- Sturdy and lightweight steel construction
- Height adjustment : 430-650mm
- Suitable for projectors with a pitch circle diameter of 225-315mm
- Integrated cable management system
- Max. Load Capacity: 20Kg / 44 Lbs

### Description

The equip® Universal Projector Ceiling/Wall Mount Bracket is a compact but sturdy product that ensures a reliable installation of your projector. Follow the graphic guide included in the package, you can install your projector on your own with ease.