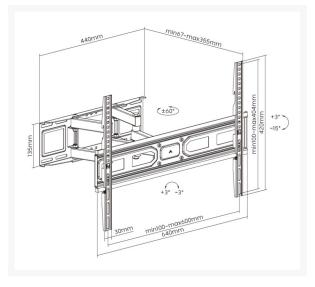

## **Additional Information**

| Harmonized System (HS) code  | 852990                                                                                                                                  |
|------------------------------|-----------------------------------------------------------------------------------------------------------------------------------------|
| Customs product code (TARIC) | 8529909700                                                                                                                              |
| Approval and Compliance      | REACH, RoHS                                                                                                                             |
| Package Contents             | 650337 Manual screws kits                                                                                                               |
| Color                        | Black                                                                                                                                   |
| EAN                          | 4015867230916                                                                                                                           |
| Model Number                 | 650337                                                                                                                                  |
| Anti-theft                   | No                                                                                                                                      |
| Cable management             | Yes                                                                                                                                     |
| Compatible Display Size      | 37"-80"                                                                                                                                 |
| Bracket type                 | Tiltable and Swivel                                                                                                                     |
| Installation                 | Solid Wall                                                                                                                              |
| Distance to wall (Profile)   | 67~355mm                                                                                                                                |
| Load Capacity (kg)           | 40kg                                                                                                                                    |
| Material                     | Plastic, Stainless Steel                                                                                                                |
| Pan (Swivel) range           | +60°~-60°                                                                                                                               |
| Screens support quantity     | 1                                                                                                                                       |
| Support Curved TV (Monitors) | Yes                                                                                                                                     |
| Tilt range                   | +3°~-15°                                                                                                                                |
| VESA compatibility           | 100x100,100x150,150x100,<br>100x200,200x100,150x150,<br>200x200,300x200,400x200,<br>300x300,400x300,600x200,<br>400x400,600x300,600x400 |
| Mount                        | Wall mount                                                                                                                              |
| Dimensions (W x D x H)       | 355 x 640 x 420 mm                                                                                                                      |
| Product weight (kg)          | 3.6                                                                                                                                     |
|                              |                                                                                                                                         |