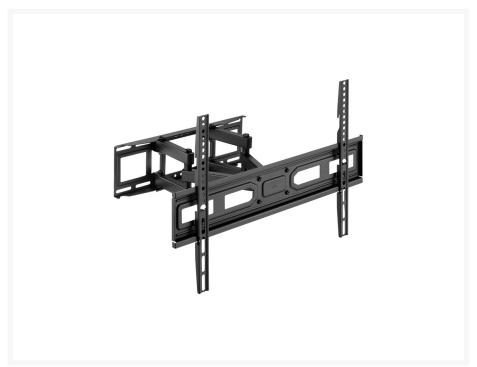

# 650337 37"-80" Full Motion TV Mount Bracket

# **Short Description**

- Max. Load Capacity: 40Kg
- Max. VESA: 600x400

- Swiveling arm offer maximum viewing flexibility
- Free-Tilting Design: makes easy forward or backward adjustment for better viewing
- 2-Level adjustment ensures perfect positioning
- Swivel and tilt wall mount
- VESA standards compliant
- Build-in cable management

#### **Description**

The equip® 650337 TV Wall Mount Bracket is a compact but sturdy product that ensures a reliable installation of your LCD/LED TV. Follow the graphic guide included in the package, you can install your TV on your own with ease. The wall bracket fits most of the wall materials- brick, concrete and wood, making the ideal choice for you to set up your screens.