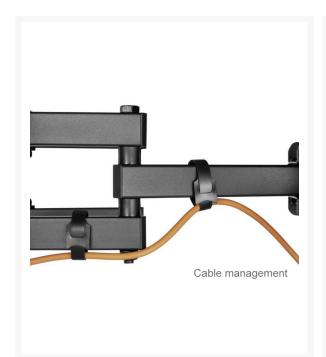

# **Short Description**

- Max. Load Capacity: 40Kg
- Max. VESA: 600x400

- Swiveling arm offer maximum viewing flexibility
- Free-Tilting Design: makes easy forward or backward adjustment for better viewing
- 2-Level adjustment ensures perfect positioning
- Swivel and tilt wall mount
- VESA standards compliant
- Build-in cable management

## **Additional Information**

| Harmonized System (HS) code  | 852990                                                                                                                                  |
|------------------------------|-----------------------------------------------------------------------------------------------------------------------------------------|
| Customs product code (TARIC) | 8529909700                                                                                                                              |
| Approval and Compliance      | REACH, RoHS                                                                                                                             |
| Package Contents             | 650337 Manual screws kits                                                                                                               |
| Color                        | Black                                                                                                                                   |
| EAN                          | 4015867230916                                                                                                                           |
| Model Number                 | 650337                                                                                                                                  |
| Anti-theft                   | No                                                                                                                                      |
| Cable management             | Yes                                                                                                                                     |
| Compatible Display Size      | 37"-80"                                                                                                                                 |
| Bracket type                 | Tiltable and Swivel                                                                                                                     |
| Installation                 | Solid Wall                                                                                                                              |
| Distance to wall (Profile)   | 67~355mm                                                                                                                                |
| Load Capacity (kg)           | 40kg                                                                                                                                    |
| Material                     | Plastic, Stainless Steel                                                                                                                |
| Pan (Swivel) range           | +60°~-60°                                                                                                                               |
| Screens support quantity     | 1                                                                                                                                       |
| Support Curved TV (Monitors) | Yes                                                                                                                                     |
| Tilt range                   | +3°~-15°                                                                                                                                |
| VESA compatibility           | 100x100,100x150,150x100,<br>100x200,200x100,150x150,<br>200x200,300x200,400x200,<br>300x300,400x300,600x200,<br>400x400,600x300,600x400 |
| Mount                        | Wall mount                                                                                                                              |
| Dimensions (W x D x H)       | 355 x 640 x 420 mm                                                                                                                      |
| Product weight (kg)          | 3.6                                                                                                                                     |
|                              |                                                                                                                                         |