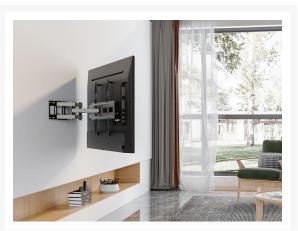

#### **Description**

The equip® 650337 TV Wall Mount Bracket is a compact but sturdy product that ensures a reliable installation of your LCD/LED TV. Follow the graphic guide included in the package, you can install your TV on your own with ease. The wall bracket fits most of the wall materials- brick, concrete and wood, making the ideal choice for you to set up your screens.

The Full-Motion TV Mount fits most flat panel TVs up to 40kg. Full-motion adjustment allows maximum flexibility leveling TV for optimal viewing from any seat in a room