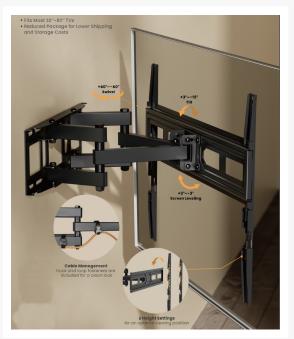

# **Short Description**

- Max. Load Capacity: 40Kg
- Max. VESA: 600x400

- Swiveling arm offer maximum viewing flexibility
- Free-Tilting Design: makes easy forward or backward adjustment for better viewing
- 2-Level adjustment ensures perfect positioning
- Swivel and tilt wall mount
- VESA standards compliant
- Build-in cable management

The Full-Motion TV Mount fits most flat panel TVs up to 40kg. Full-motion adjustment allows maximum flexibility leveling TV for optimal viewing from any seat in a room

## **Additional Information**

| Harmonized System (HS) code  | 852990                                                                                                                                  |
|------------------------------|-----------------------------------------------------------------------------------------------------------------------------------------|
| Customs product code (TARIC) | 8529909700                                                                                                                              |
| Approval and Compliance      | REACH, RoHS                                                                                                                             |
| Package Contents             | 650337 Manual screws kits                                                                                                               |
| Color                        | Black                                                                                                                                   |
| EAN                          | 4015867230916                                                                                                                           |
| Model Number                 | 650337                                                                                                                                  |
| Anti-theft                   | No                                                                                                                                      |
| Cable management             | Yes                                                                                                                                     |
| Compatible Display Size      | 37"-80"                                                                                                                                 |
| Bracket type                 | Tiltable and Swivel                                                                                                                     |
| Installation                 | Solid Wall                                                                                                                              |
| Distance to wall (Profile)   | 67~355mm                                                                                                                                |
| Load Capacity (kg)           | 40kg                                                                                                                                    |
| Material                     | Plastic, Stainless Steel                                                                                                                |
| Pan (Swivel) range           | +60°~-60°                                                                                                                               |
| Screens support quantity     | 1                                                                                                                                       |
| Support Curved TV (Monitors) | Yes                                                                                                                                     |
| Tilt range                   | +3°~-15°                                                                                                                                |
| VESA compatibility           | 100x100,100x150,150x100,<br>100x200,200x100,150x150,<br>200x200,300x200,400x200,<br>300x300,400x300,600x200,<br>400x400,600x300,600x400 |
| Mount                        | Wall mount                                                                                                                              |
| Dimensions (W x D x H)       | 355 x 640 x 420 mm                                                                                                                      |
| Product weight (kg)          | 3.6                                                                                                                                     |
|                              |                                                                                                                                         |