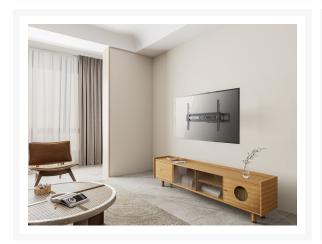

#### **Description**

The equip® 650337 TV Wall Mount Bracket is a compact but sturdy product that ensures a reliable installation of your LCD/LED TV. Follow the graphic guide included in the package, you can install your TV on your own with ease. The wall bracket fits most of the wall materials- brick, concrete and wood, making the ideal choice for you to set up your screens.

The Full-Motion TV Mount fits most flat panel TVs up to 40kg. Full-motion adjustment allows maximum flexibility leveling TV for optimal viewing from any seat in a room