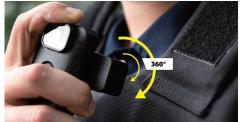

Firmly attached with 360° Rotatable Clip

- Handy snapshot button to take photos while recording
- F2.8 aperture and 160° viewing angle for clear and smooth 1080P recordings
- Free download of DrivePro Body Toolbox for Windows
- Free 32GB microSDHC MLC memory card included