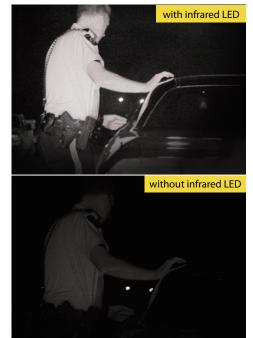

Infrared LEDs for low light conditions and night vision

## Body Camera | DrivePro<sup>™</sup> Body 10

Day or night, Transcend's DrivePro Body 10 is the best companion for police officers, security guards and other professionals. The camera's wide 160° viewing angle, F2.8 aperture lens and Full HD 1080P recordings ensure all the important details are clearly recorded. The infrared LEDs will be automatically turned on in low light conditions, allowing recording and snapshot taking at night. The DrivePro Body 10 also features a built-in battery and excellent water and shock resistance, ideal for indoor and outdoor use.