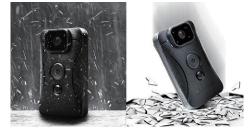

**Excellent Water and Shock Resistant** 

Includes a 32GB microSDHC

32GB1 Class 10 memory card

Ordering Information TS32GDPB10A

| Size                  | 88.4 × 52.2 × 19.6 mm (3.48 × 2.06 × 0.77 inches) |
|-----------------------|---------------------------------------------------|
| Weight                | 108 g (3.81 oz)                                   |
| Lens                  | F/2.8, 160° wide angle                            |
| Video Formats         | H.264 (MOV: up to 1920x1080 30fps)                |
| Operating Temperature | -20°C (-4°F) ~ 65°C (149°F)                       |
| Certificates          | CE, FCC, BSMI                                     |
| Warranty              | Two-year Limited                                  |
|                       |                                                   |