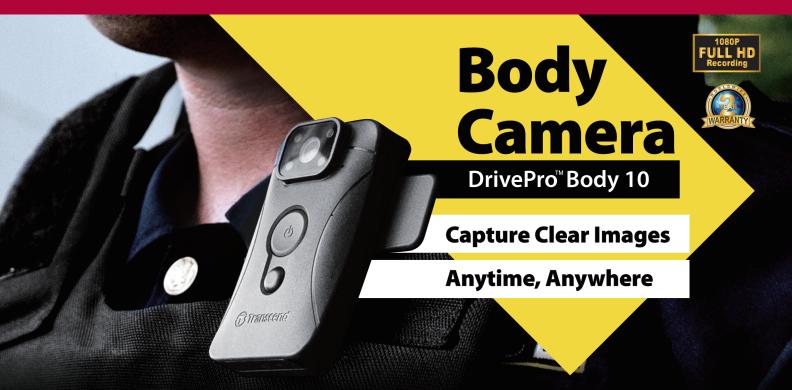

## Body Camera | DrivePro<sup>™</sup> Body 10

Day or night, Transcend's DrivePro Body 10 is the best companion for police officers, security guards and other professionals. The camera's wide 160° viewing angle, F2.8 aperture lens and Full HD 1080P recordings ensure all the important details are clearly recorded. The infrared LEDs will be automatically turned on in low light conditions, allowing recording and snapshot taking at night. The DrivePro Body 10 also features a built-in battery and excellent water and shock resistance, ideal for indoor and outdoor use.