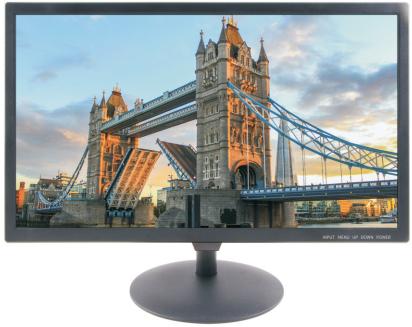

### **NEON-HD22-B**

(22" HDMI/VGA/BNC Plastic Case Monitor)

#### **Product Feature**

- Industrial level DID LCD panel, suitable for extensive 7×24 continuous works.
- Physical resolution of 1920×1080.
- 5ms fast response time, no image ghosting.
- Adapt newest 3D digital filtering and 3D digital noise reduction technology.
- Picture fast response; 178° wide viewing angle; Ensure that the image display is not deformed.
- High fidelity digital processing, brilliant and vivid video.
- Built-in speaker.
- Humanize Menu; Convenient Controller.

#### **INPUT&OUTPUT**

| Speaker    | 2x3W(Stereo) |
|------------|--------------|
| BNC output | 1            |
| BNC input  | 2            |
| VGA        | 1            |
| HDMI 2.0   | 1            |