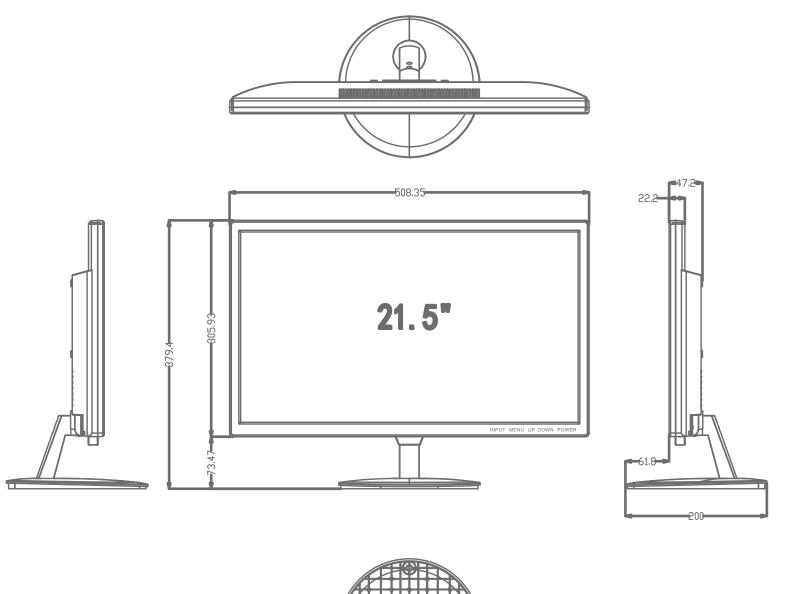

#### **DISPLAY CHARACTERISTICS**

| Mode Name                | NEON-HD22-B             |
|--------------------------|-------------------------|
| Screen Size              | 22''                    |
| Active Display Area (mm) | 476.64mm(W)×268.11mm(H) |
| Display Mode             | 16:9                    |
| LED Type                 | TFT-LED                 |
| Resolution               | 1920 × 1080             |
| Display Color            | 16.7M                   |
| Pixel Pitch(mm)          | 0.248(H)×0.248(V)       |
| Brightness(nits)         | 250cd/m²                |
| Contrast Ratio           | 1000:1                  |
| Viewing Angle            | 178(H) /178(V)          |
| Response Time            | 5ms                     |
| Backlight                | LED                     |
|                          |                         |

# POWER&Mount Way

| Power               | DC12V ,50/60Hz                             |
|---------------------|--------------------------------------------|
| Working Temperature | -30 to +85 °C                              |
| Power Consumption   | ≦25W                                       |
| Menu                | Chinese/English(other languages supported) |
| Mounting/Weight     | Stand mount, VESA mount/3.5kg              |
| MTBF                | 50000Hours                                 |
|                     |                                            |