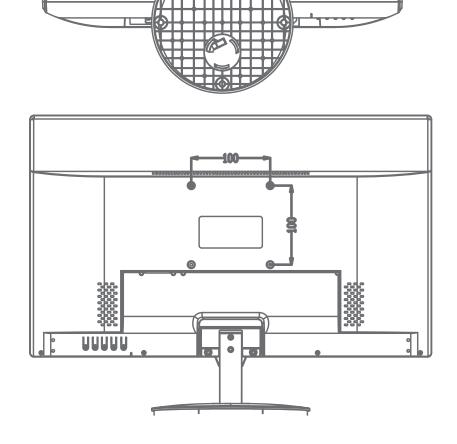

# POWER&Mount Way

| Power               | DC12V ,50/60Hz                             |
|---------------------|--------------------------------------------|
| Working Temperature | -30 to +85 °C                              |
| Power Consumption   | ≦25W                                       |
| Menu                | Chinese/English(other languages supported) |
| Mounting/Weight     | Stand mount, VESA mount/3.5kg              |
| MTBF                | 50000Hours                                 |
|                     |                                            |