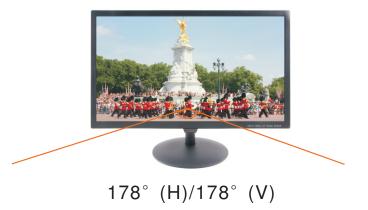

### Wide Viewing Angles (Up to 178°)

#### **DISPLAY CHARACTERISTICS**

| Mode Name                | NEON-HD22-B             |
|--------------------------|-------------------------|
| Screen Size              | 22''                    |
| Active Display Area (mm) | 476.64mm(W)×268.11mm(H) |
| Display Mode             | 16:9                    |
| LED Type                 | TFT-LED                 |
| Resolution               | 1920 × 1080             |
| Display Color            | 16.7M                   |
| Pixel Pitch(mm)          | 0.248(H)×0.248(V)       |
| Brightness(nits)         | 250cd/m²                |
| Contrast Ratio           | 1000:1                  |
| Viewing Angle            | 178(H) /178(V)          |
| Response Time            | 5ms                     |
| Backlight                | LED                     |
|                          |                         |