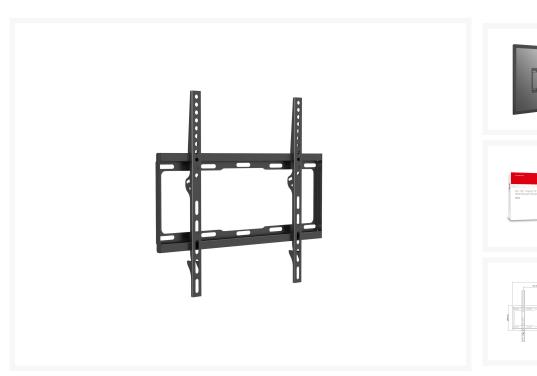

### **Product Images**

#### **Description**

The equip® TV Wall Mount Bracket is a compact but sturdy product that ensures a reliable installation of your LCD/Plasma TV. Follow the graphic guide included in the package, you can install your TV on your own with ease. The wall bracket fits most of the wall materials- brick, concrete and wood, making the ideal choice for you to set up your screens.