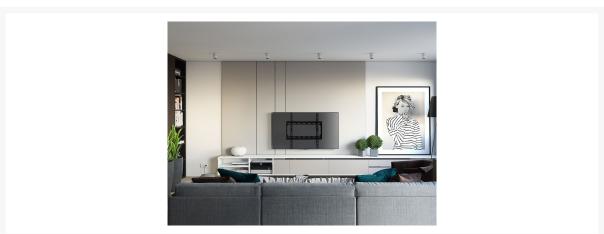

### **Product Images**

#### **Description**

The equip® TV Wall Mount Bracket is a compact but sturdy product that ensures a reliable installation of your LCD/Plasma TV. Follow the graphic guide included in the package, you can install your TV on your own with ease. The wall bracket fits most of the wall materials- brick, concrete and wood, making the ideal choice for you to set up your screens.