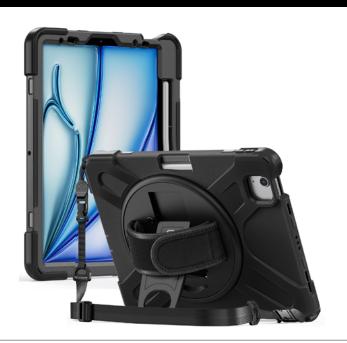

# Rugged Case for iPad Air 11" (M2), iPad Pro 11" (Gen 1/2/3/4), and iPad Air 10.9" (Gen 4/5)

CODi's Rugged Case is a complete 3-in-1 solution that provides 360° of device protection. It includes a polycarbonate tray and front with a thick silicone bumper for increased corner protection. The case is easy to install, comfortable to use, and gives the user confidence their tablet is protected, no matter the environment.

# **FEATURES**

- 3-PART DESIGN GIVES YOUR TABLET 360° PROTECTION
- INTEGRATED KICK-STAND FOR PORTRAIT OR LANDSCAPE VIEWING MODES
- 360° ROTATING, ADJUSTABLE NEOPRENE HAND STRAP
- THICK SILICONE BUMPERS AT EACH CORNER FOR ENHANCED SCREEN PROTECTION
- COMPATIBLE WITH TEMPERED GLASS SCREEN PROTECTORS
- INCLUDES ADJUSTABLE, DETACHABLE SHOULDER STRAP THAT CAN BE SECURED AT ALL FOUR CASE CORNERS
- EASY ACCESS TO PORTS, BUTTONS, CAMERAS AND SPEAKERS