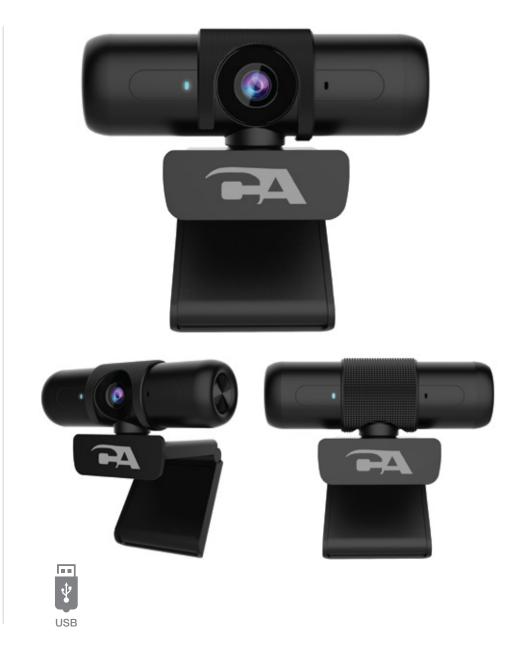

## CA Essential Webcam 1080HD-AF

with integrated privacy shutter

## **FEATURES**

- High Quality Full HD 1080P at 30 fps
- · HD Auto Focus & Light Correction
- · Omni-Directional Surround Mic
- Wide Diagonal Field of View
- Integrated rotating privacy shutter
- Universal Monitor Mount
- Plug and Play USB for easy operation
- Automatic low light correction
- Video Resolutions:
- 1920x1080 @ 30fps
- 1280x720 @ 30fps
- 640x480 @ 30fps
- Model Number: WC2000

The CA Essential Webcam 1080HD-AF delivers remarkably crisp, clear, and detailed images in vibrant colors. The HD Auto Focus and Light Correction adjust to the conditions to provide a consistently high definition image. The integrated Omni-Direction microphone captures the natural sound of your voice and the field of view is wide enough to include a second person.