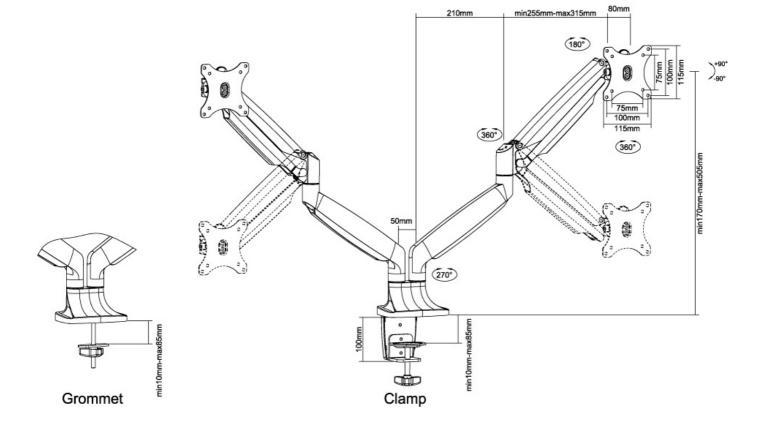

#### FUNCTIONALITY

| Туре |
|------|
|------|

Heig

Dep

Tilt Swi

Rota

Adiu

| е              | Full motion<br>Tilt |
|----------------|---------------------|
|                |                     |
|                | Rotate              |
|                | Swivel              |
| ght adjustment | 17-50,5 cm          |
| th adjustment  | 0-61,5 cm           |
| (degrees)      | 180°                |
| vel (degrees)  | 180°                |
| ate (degrees)  | 180°                |
| ustment type   | Gas spring          |
|                |                     |

Neomounts Selects' unique tilt (180°), rotate (180°) and swivel (180°) technology allows the mount to change to any viewing angle to fully benefit from the capabilities of the flat screen. The mount is easily individually height adjustable from 17 to 51 centimetres using a gas spring. Depth adjustable from 0 to 61 centimetres. A unique cable management conceals and routes cables from mount to flat screen. Hide your cables to keep the workplace nice and tidy.

Neomounts Select NM-D750DWHITE has three pivot points and is suitable for screens up to 32" (82 cm). The weight capacity of this product is 9 kg each screen. The desk mount is suitable for screens that meet VESA hole pattern 75x75 or 100x100mm. Different hole patterns can be covered using Neomounts Select VESA adapter plates.