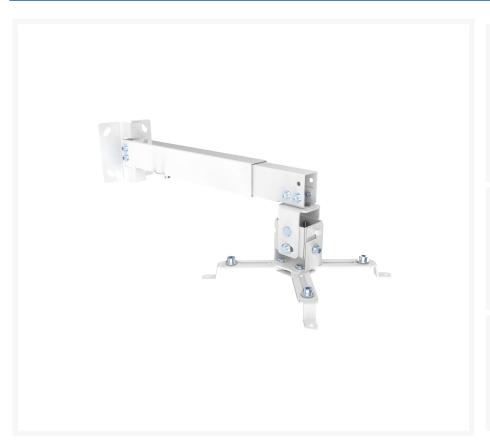

# 650703 Projector Ceiling Wall Mount Bracket, White

### **Short Description**

- Sturdy and lightweight steel construction
- Height adjustment: 430-650mm
- Suitable for projectors with a pitch circle diameter of 225-315mm
- Integrated cable management system
- Max. Load Capacity: 20Kg / 44 Lbs

### **Description**

The equip® Universal Projector Ceiling/Wall Mount Bracket is a compact but sturdy product that ensures a reliable installation of your projector. Follow the graphic guide included in the package, you can install your projector on your own with ease.