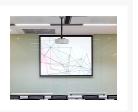

### **Description**

The equip® Universal Projector Ceiling/Wall Mount Bracket is a compact but sturdy product that ensures a reliable installation of your projector. Follow the graphic guide included in the package, you can install your projector on your own with ease.