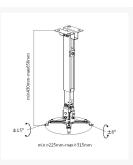

### **Short Description**

- Sturdy and lightweight steel construction
- Height adjustment: 430-650mm
- Suitable for projectors with a pitch circle diameter of 225-315mm
- Integrated cable management system
- Max. Load Capacity: 20Kg / 44 Lbs

## **Additional Information**

| Harmonized System (HS) code  | 852990                  |
|------------------------------|-------------------------|
| Customs product code (TARIC) | 8529909200              |
| Approval and Compliance      | RoHS                    |
| Package Contents             | 650703, Manual, screws. |
| Color                        | White                   |
| EAN                          | 4015867197905           |
| Model Number                 | 650703                  |
| Load Capacity (kg)           | 20kg                    |
| Material                     | Stainless Steel         |
| Pan (Swivel) range           | +8° ~ -8°               |
| Screens support quantity     | 1                       |
| Tilt range                   | +15°~-15°               |
| Product weight (kg)          | 1.7                     |