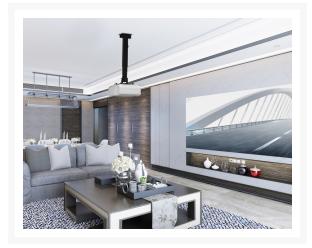

### **Product Images**

### **Description**

The equip® Universal Projector Ceiling/Wall Mount Bracket is a compact but sturdy product that ensures a reliable installation of your projector. Follow the graphic guide included in the package, you can install your projector on your own with ease.