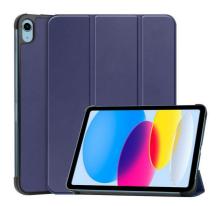

## For Apple iPad 10th Gen 10.9-inch (2022) Tri-fold Caster Hard Shell Cover with Auto Wake Function - Blue

CoreParts offers everything from Spareparts to Supplies and Accessories. Check our catalog for more details