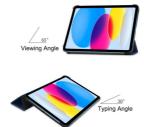

## For Apple iPad 10th Gen 10.9-inch (2022) Tri-fold Caster Hard Shell Cover with Auto Wake Function - Blue

CoreParts offers everything from Spareparts to Supplies and Accessories. Check our catalog for more details