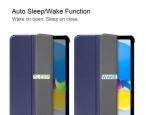

## For Apple iPad 10th Gen 10.9-inch (2022) Tri-fold Caster Hard Shell Cover with Auto Wake Function - Blue

CoreParts offers everything from Spareparts to Supplies and Accessories. Check our catalog for more details