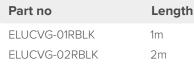

# USB-C ▶ VGA

## Cable

### Part no. ELUCVG-XXRBLK



USB-C



VGA



1080p



Compatibility













## 1080p Full HD Resolution Support

The ALOGIC Elements USB-C to VGA Cable connects a USB-C (Display Port Alt. Mode)/
Thunderbolt 3 enabled computer to a VGA enabled monitor. The cable features the reversible USB-C connector, so it doesn't matter which way you plug it in, the cable will always connect.

### **User Interface**

 Input
 USB-C Male × 1

 Output
 VGA Male × 1

#### Resolution

Up to 1920 x 1080P @60Hz

### **Package Includes**

USB-C to VGA Cable × 1

| Phν | /sical | Chara            | acteristic | s |
|-----|--------|------------------|------------|---|
|     | Jucui  | <b>U</b> IIIUI ( | 2010113110 | • |

ColourBlackCable TypeShielded Cable

Warranty

1 Year