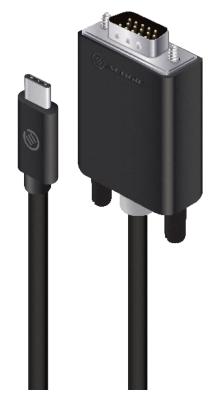

## 1080p Full HD Resolution Support

The ALOGIC Elements USB-C to VGA Cable connects a USB-C (Display Port Alt. Mode)/
Thunderbolt 3 enabled computer to a VGA enabled monitor. The cable features the reversible USB-C connector, so it doesn't matter which way you plug it in, the cable will always connect.

### **User Interface**

 Input
 USB-C Male × 1

 Output
 VGA Male × 1