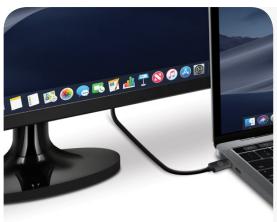

## 1080p Full HD Resolution Support

The ALOGIC Elements USB-C to VGA Cable connects a USB-C (Display Port Alt. Mode)/
Thunderbolt 3 enabled computer to a VGA enabled monitor. The cable features the reversible USB-C connector, so it doesn't matter which way you plug it in, the cable will always connect.