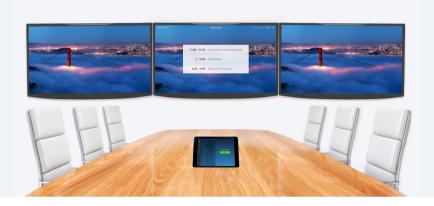

#### **ZOOM ROOM TRIPLE SCREEN**

This Zoom Room Triple Screen solution includes an additional HDMI output and the power to drive 3 displays for the ultimate video conferencing setup. This unit is powered by an Intel® Quad Core™ i7-8650U processor at 1.9 − 4.2 GHz and includes 16GB DDR4 memory, 128GB storage, and a preinstalled, licensed copy of Windows 10 Pro.