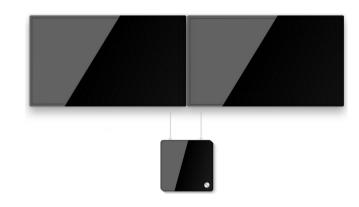

## **ZOOM ROOM DUAL SCREEN**

The Zoom Room Dual Screen allows 2 simultaneous screens for conferencing. This unit is powered by an Intel® Dual Core™ i5-7300U processor at 2.6 − 3.5 GHz and includes 16GB DDR4 memory, 128GB storage, and a pre-installed, licensed copy of Windows 10 Pro.