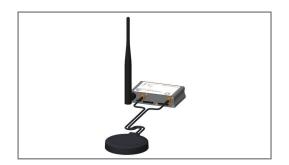

## Attach our:

- ✓ ACC-A21 antenna to the leftmost antenna connector (labelled Wi-Fi), if needed; and
- ✓ ACC-A32 or A33H to the rightmost and the second leftmost antenna connectors (labelled Main Cellular and Cellular Diversity).