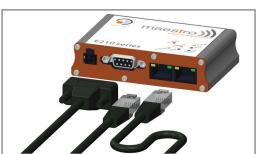

Use either our ACC-PS2x-F power adapter or your own power adapter\* with our ACC-CA10 or ACC-CA10-F power cord.

- ✓ a serial cord into E210 series' 9-pin female sub-D header; and / or
- ✓ one or two Ethernet cords into its RJ-45 headers.