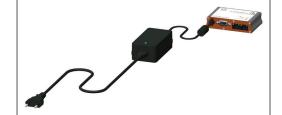

Use either our ACC-PS2x-F power adapter or your own power adapter\* with our ACC-CA10 or ACC-CA10-F power cord.

- ✓ a serial cord into E210 series' 9-pin female sub-D header; and / or
- ✓ one or two Ethernet cords into its RJ-45 headers.

<sup>\*</sup> Provided its output voltage fell inside E210 series' 8 V  $\sim$  32 V range

© 2019 Lantronix, Inc. Lantronix is a registered trademark of Lantronix, Inc. All other trademarks are the property of their respective owners. Specifications are subject to change without notice. All rights reserved. 895-0007-00 Rev. A