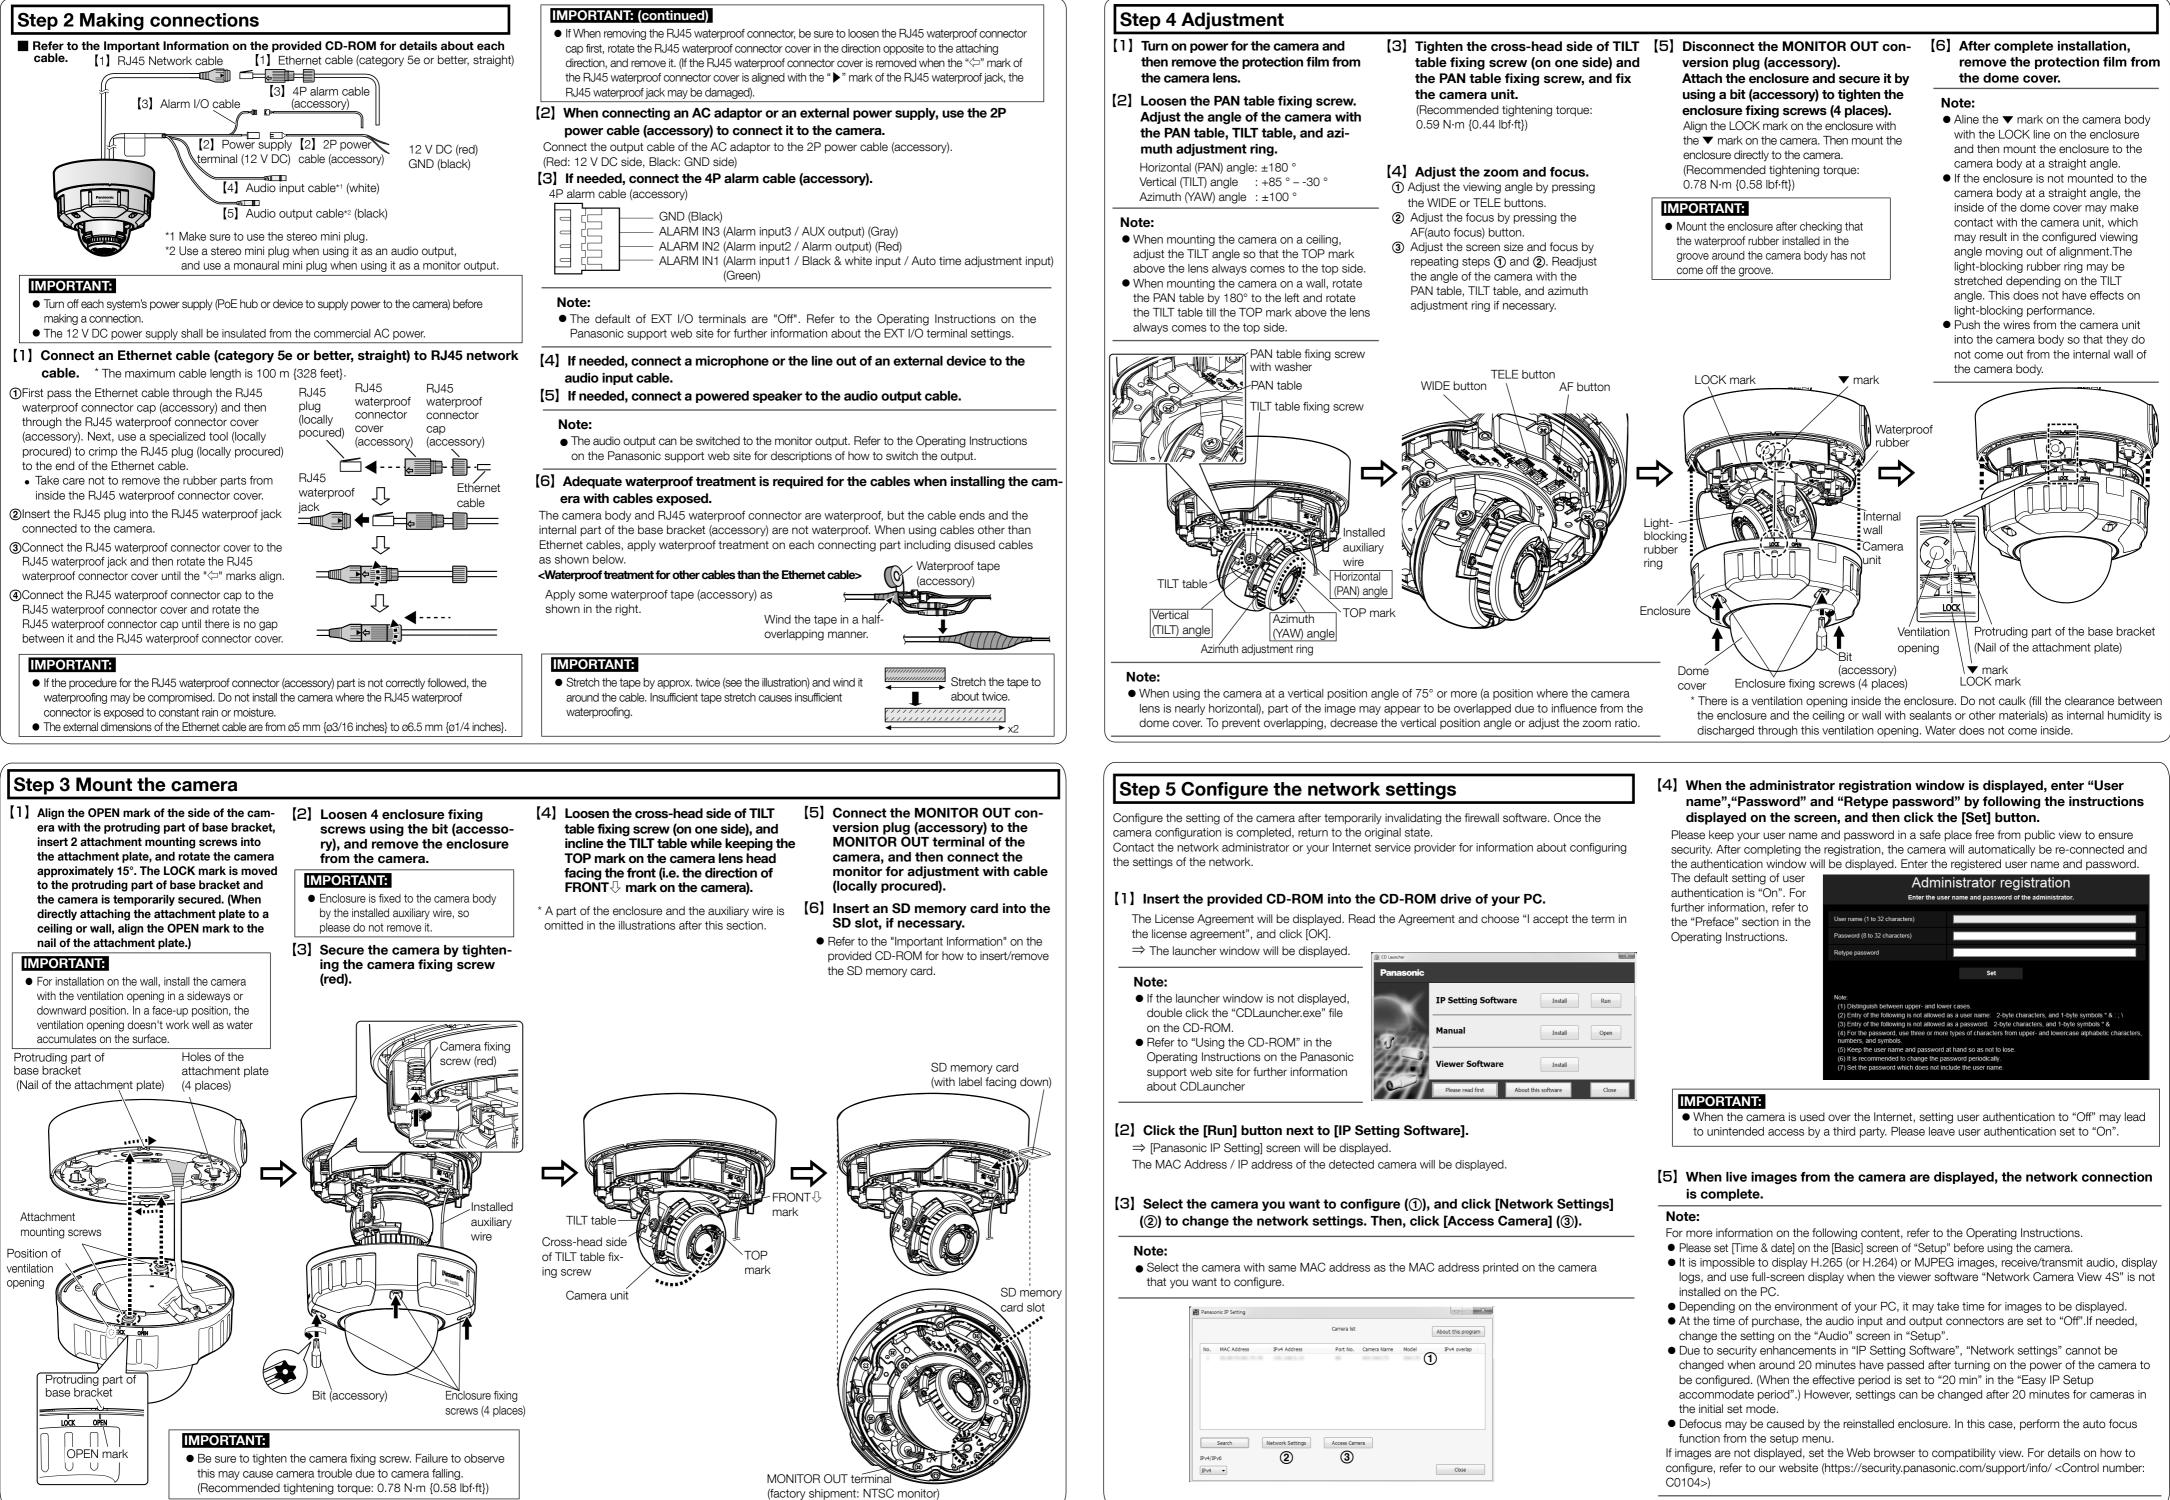

- POWER SOURCE (IEC/EN/UL/CSA 60950-1).

| Preparations                                                                                                                                                                                                                                                                                                                                                                                                                                                                                                                                                                                                                                                                                                                                                 |                                                                                                                                                                                                                                                                          |                                                       |
|--------------------------------------------------------------------------------------------------------------------------------------------------------------------------------------------------------------------------------------------------------------------------------------------------------------------------------------------------------------------------------------------------------------------------------------------------------------------------------------------------------------------------------------------------------------------------------------------------------------------------------------------------------------------------------------------------------------------------------------------------------------|--------------------------------------------------------------------------------------------------------------------------------------------------------------------------------------------------------------------------------------------------------------------------|-------------------------------------------------------|
| e the required parts for each installation method before starting the installation. The following requirements for the various installation methods.                                                                                                                                                                                                                                                                                                                                                                                                                                                                                                                                                                                                         | Installation method                                                                                                                                                                                                                                                      | Description<br>of installation<br>method              |
| DETANT:<br>ocure 4 screws (M4) to secure the attachment plate (accessory) or the base bracket (accessory)<br>a ceiling or a wall.<br>he minimum required pull-out capacity of a single screw or anchor bolt is 196 N {44 lbf} or<br>ore when mounting with the installation method [Type 1], [Type 2], or [Type 3]<br>escribed in the right table.<br>elect screws according to the material of the location that the camera will be mounted to.<br>this case, wood screws and nails should not be used.<br>the mounting location such as plaster board is too weak to support the total weight, the<br>ea shall be sufficiently reinforced.<br>his product can only be installed indoors when WV-Q105A or WV-Q169A is used to install it<br>in the ceiling. | Mount the camera on the two-gang junction box using the attachment plate (accessory).                                                                                                                                                                                    | [Type 1]                                              |
|                                                                                                                                                                                                                                                                                                                                                                                                                                                                                                                                                                                                                                                                                                                                                              | Directly mount the camera onto the ceiling or wall using the attachment plate (when wiring can be installed in the ceiling or wall).                                                                                                                                     | [Type 2]                                              |
|                                                                                                                                                                                                                                                                                                                                                                                                                                                                                                                                                                                                                                                                                                                                                              | Mount the camera onto the ceiling or wall using the base bracket<br>(accessory) (when conduits are used for wiring, or when there is no<br>space available for wiring in the ceiling or the wall).                                                                       | [Type 3]                                              |
|                                                                                                                                                                                                                                                                                                                                                                                                                                                                                                                                                                                                                                                                                                                                                              | Mount the camera on the ceiling or wall by combining of the optional bracket. ⇒ Refer to our website (https://security.panasonic.com/support/<br>info/ <control c0112="" number:="">) for information on a combination of brackets necessary for installation.</control> | Refer to each<br>instruction guide of<br>the bracket. |