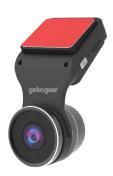

# Orbit D200 2K Quad HD Dash Cam

The GekoGear Small Form 2K Quad HD Dash Cam offers discreet and reliable car surveillance without the distraction of a big screen. This compact device seamlessly integrates into your vehicle, capturing crisp 2K Quadl HD video to document your journeys with clarity. Its compact design ensures minimal visual impact on your windshield while still providing essential features such as loop recording, G-sensor functionality for automatic incident detection, and a wide-angle lens for comprehensive coverage. With easy installation and intuitive operation, this small form dash cam focuses on functionality, reliability, and simplicity to ensure you have a dependable eyewitness on the road without unnecessary distractions.

#### **Quad HD 2K**

Records in 2K Quad HD resolution. This will smoothly capture clear video in fast moving scenes.