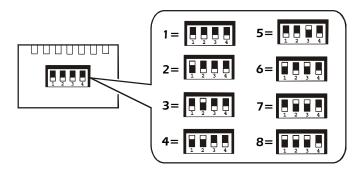

See the AP9520T and AP9520TH installation manual, supplied with the kit, for installation instructions.

Use no more than eight combined AP9520T and/or AP9520TH sensors. Each sensor must have a unique DIP switch address setting to ensure proper operation.

Set the DIP switches on each sensor to a unique A-Link address.

The AP9319 only supports devices addressed with a DIP switch setting of 1 and/or 2.