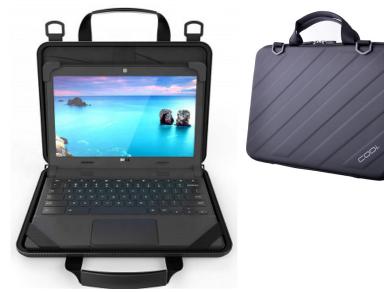

# Always-On, Rugged EVA Universal 12"-14" Chromebook Case

## FEATURES

- DESIGNED TO UNIVERSALLY FIT CHROMEOOKS
- DURABLE EVA FOAM ABSORBS SHOCKS, AND PROTECTS THE CHROMEBOOK FROM DAILY WEAR AND TEAR
- WATER RESISTANT POLYESTER OUTER
- SOFT INNER MATERIAL PROVIDES EXTRA PADDING FROM ACCIDENTAL DROPS
- EASY TO INSTALL USING THE "ALWAYS-ON" GRIPS, WHICH HOLD THE CHROMEBOOK SECURELY IN THE PLACE
- FEATURES DURABLE CLIPS FOR EXTRA PROTECTION AND SECURITY
- SECURE SINGLE COMPARTMENT ZIPPER CLOSURE
- CHROMEBOOK IS EASILY REMOVED FOR ACCESS TO BARCODE ON THE BOTTOM OF THE UNIT
- DETACHABLE SHOULDER STRAP
- DUAL GRAB HANDLES MAKE IT EASY TO PICK UP AND GO
- SLIM DESIGN EASILY FITS INTO MOST BACKPACKS

#### PRODUCT SPECS

| PARTNUMBER  | C1651                      |
|-------------|----------------------------|
| MATERIALS   | Polyester, PU, EVA Foam    |
| SCREEN SIZE | Fits 12" - 14" Chromebooks |
| DIMENSIONS  | 14.9" x 1.4" x 12"         |
| WEIGHT      | 1 lb.                      |
| WARRANTY    | Limited One Year Warranty  |