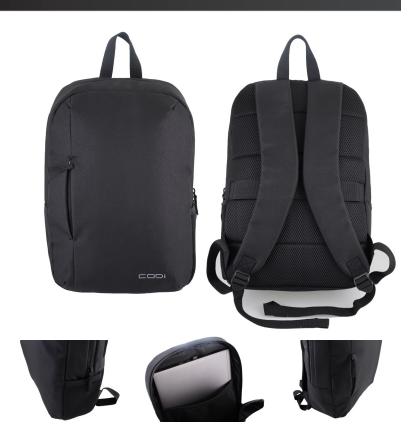

## 15.6" Essentials Backpack

The Essentials Backpack is lightweight and compact in design, but features plenty of space for laptops up to 15.6" and any other business accessories. A zippered compartment in the front, side mesh water bottle pocket, adjustable padded shoulder straps, a breathable, padded back, and a trolley strap to secure to your luggage, guarantees a comfortable commute.

## **FEATURES**

- LIGHTWEIGHT
- COMPACT
- FRONT ZIPPERED COMPARTMENT
- SIDE MESH WATER BOTTLE POCKET
- ADJUSTABLE PADDED SHOULDER STRAPS
- BREATHABLE PADDED BACK
- TROLLEY STRAP
- MIDDLE COMPARTMENT FOR YOUR LAPTOP AND BUSI-NESS ACCESSORIES