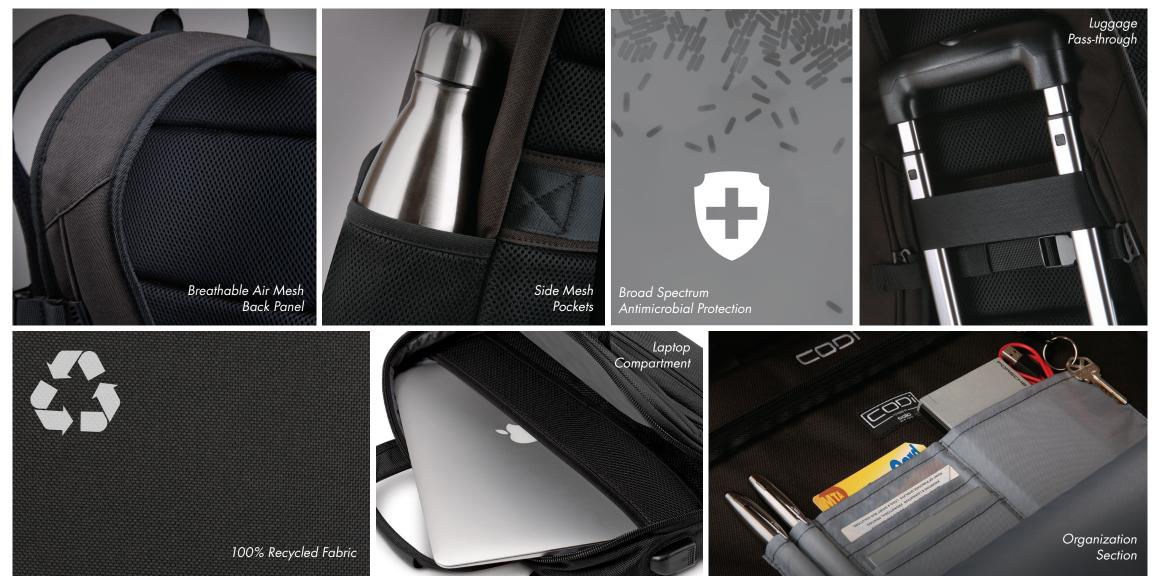

#### MADE FROM RECYCLED BOTTLES

Exterior fabric is 100% recycled made from 29 plastic bottles. All airmesh, webbing and lining is also made from recycled bottles.

### ANTIMICROBIAL COATING

Broad spectrum Antimicrobial coating protection helps prevent the growth of bacteria.

#### • THE ULTIMATE ORGANIZER

Protect your laptop with dedicated padded 15.6" compartment. Easy access to all of your essentials with front pocket, side air mesh pockets, key fob and slip pockets.

#### • EASY COMMUTE

Traveling is a breeze with the back strap that slides over handle of most rolling suitcases. Removable and adjustable padded straps plus breathable air mesh back panel for added comfort.

### **FEATURES**