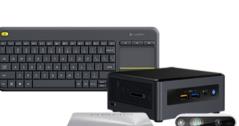

## **RETAIL KIT**

- 1 x Player
- 1 x Intel<sup>®</sup> RealSense<sup>™</sup> D435 camera USB-C cable
- 1 x Logitech K400 Plus Wireless Touch Keyboard
- 1 x Mounting hardware (for the camera)
- 1 x Setup guide