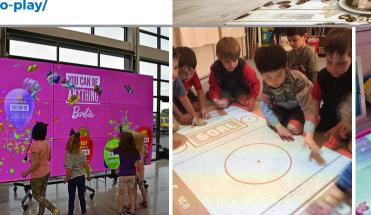

## **SOLUTION OVERVIEW:**

Whether it's in the classroom, a retail location, or even at home create a memorable experience with our Interactive Display Solution. This solution includes a hardware kit that will make any projector, TV, or LED display interactive. It also includes a free month of access to over 200 high quality apps designed for interactive floor, wall, and touchscreen experiences.

## **SOLUTION BENEFITS:**

- + Engage with customers in a new way
- + Encourage creative play
- + Create shareable moments