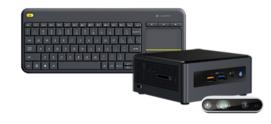

## SOLUTION KIT OPTIONS:

- 1 x Player
- 1 x ASUS S1 pico projector
- 1 x Intel<sup>®</sup> RealSense<sup>™</sup> D435 camera USB-C cable
- 1 x Logitech K400 Plus Wireless Touch Keyboard
- 2 x Mounting hardware (for the camera and projector)
- 1 x Setup guide