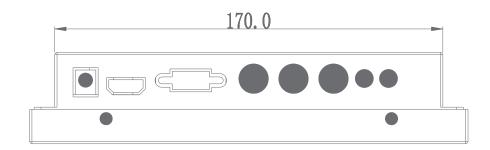

|
| Speaker    | 2x3W(Stereo) |

#### VIDEO

| Color System          | PAL/NTSC/SECAM |
|-----------------------|----------------|
| Compatible HDTV input | 480P,576P,720P |
| 3D comb filter        | YES            |
| Video Noise Reduction | YES            |

# POWER&Mount Way

| Power               | DC12V ,50/60Hz                             |
|---------------------|--------------------------------------------|
| Working Temperature | -30 to +85 °C                              |
| Power Consumption   | ≦7.5W                                      |
| Menu                | Chinese/English(other languages supported) |
| Mounting/Weight     | VESA mount/2kg                             |
| MTBF                | 50000Hours                                 |

# ACCESSORIES



# Unit:mm