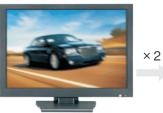

# neon

# **NEON-LED7**



#### **Product Feature**

24h\*

Metal

housing

- Industrial level DID LCD panel, suitable for extensive 7×24 continuous works.
- Physical resolution of 800×600.
- 5ms fast response time, no image ghosting.
- Adapt newest 3D digital filtering and 3D digital noise reduction technology.
- Picture fast response; 178° wide viewing angle; Ensure that the image display is not deformed.
- High fidelity digital processing, brilliant and vivid video.
- Built-in speaker.
- Humanize Menu; Convenient Controller.

# DNIe digital image processing

Dynamic optimization



Contrast enhancement



Natural color



Detail enhancement



# 120Hz Dynamic processing

0



General montior

60Hz







### **DISPLAY CHARACTERISTICS**

| Mode Name                | NEON-LED7              |
|--------------------------|------------------------|
| Screen Size              | 7''                    |
| Active Display Area (mm) | 154.08mm(W)×85.92mm(H) |
| Display Mode             | 16:9                   |
| LED Type                 | TFT-LED                |
| Resolution               | 800 × 480              |
| Display Color            | 16.7M                  |
| Pixel Pitch(mm)          | 0.1926(H)×0.1790(V)    |
| Brightness(nits)         | 250cd/m <sup>2</sup>   |
| Contrast Ratio           | 500:1                  |
| Viewing Angle            | 178(H) /178(V)         |
| Response Time            | 5ms                    |
| Backlight                | LED