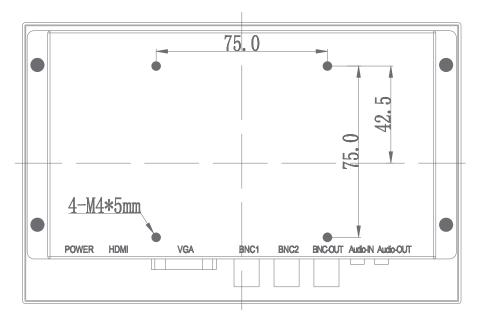

# POWER&Mount Way

| Power               | DC12V ,50/60Hz                             |
|---------------------|--------------------------------------------|
| Working Temperature | -30 to +85 °C                              |
| Power Consumption   | ≦7.5W                                      |
| Menu                | Chinese/English(other languages supported) |
| Mounting/Weight     | VESA mount/2kg                             |
| MTBF                | 50000Hours                                 |

# Unit:mm