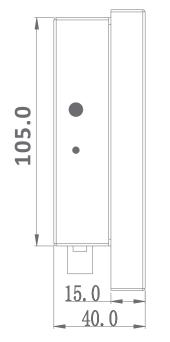

|
| Speaker    | 2x3W(Stereo) |

#### VIDEO

| Color System          | PAL/NTSC/SECAM |
|-----------------------|----------------|
| Compatible HDTV input | 480P,576P,720P |
| 3D comb filter        | YES            |
| Video Noise Reduction | YES            |

# POWER&Mount Way

| Power               | DC12V ,50/60Hz                             |
|---------------------|--------------------------------------------|
| Working Temperature | -30 to +85 °C                              |
| Power Consumption   | ≦7.5W                                      |
| Menu                | Chinese/English(other languages supported) |
| Mounting/Weight     | VESA mount/2kg                             |
| MTBF                | 50000Hours                                 |

# ACCESSORIES



# Unit:mm