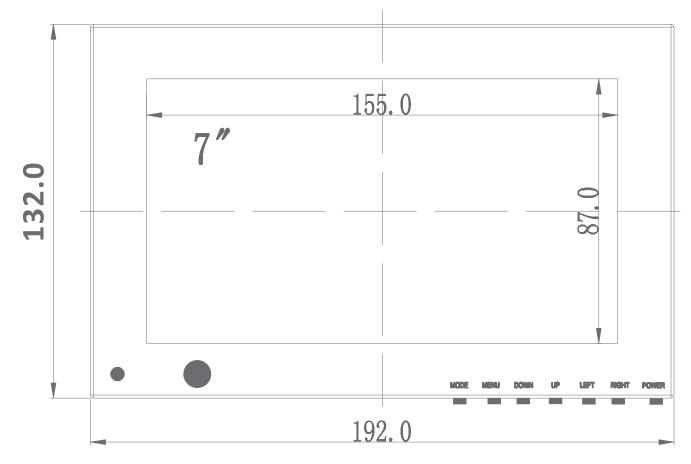

utput | 1            |
| Speaker    | 2x3W(Stereo) |

#### VIDEO

| Color System          | PAL/NTSC/SECAM |
|-----------------------|----------------|
| Compatible HDTV input | 480P,576P,720P |
| 3D comb filter        | YES            |
| Video Noise Reduction | YES            |

# POWER&Mount Way

| Power               | DC12V ,50/60Hz                             |
|---------------------|--------------------------------------------|
| Working Temperature | -30 to +85 °C                              |
| Power Consumption   | ≦7.5W                                      |
| Menu                | Chinese/English(other languages supported) |
| Mounting/Weight     | VESA mount/2kg                             |
| MTBF                | 50000Hours                                 |

# ACCESSORIES



# Unit:mm