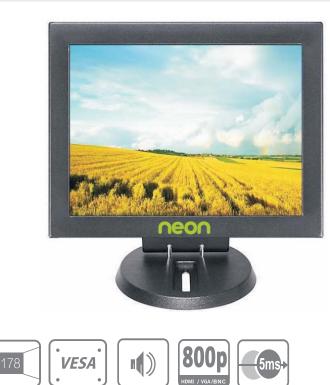

# **NEON-LED7**

#### **Product Feature**

24h\*

Metal

housing

- Industrial level DID LCD panel, suitable for extensive 7×24 continuous works.
- Physical resolution of 800×600.
- 5ms fast response time, no image ghosting.
- Adapt newest 3D digital filtering and 3D digital noise reduction technology.
- Picture fast response; 178° wide viewing angle; Ensure that the image display is not deformed.
- High fidelity digital processing, brilliant and vivid video.
- Built-in speaker.
- Humanize Menu; Convenient Controller.

### **DISPLAY CHARACTERISTICS**

| Mode Name                | NEON-LED7              |
|--------------------------|------------------------|
| Screen Size              | 7''                    |
| Active Display Area (mm) | 154.08mm(W)×85.92mm(H) |
| Display Mode             | 16:9                   |
| LED Type                 | TFT-LED                |
| Resolution               | 800 × 480              |
| Display Color            | 16.7M                  |
| Pixel Pitch(mm)          | 0.1926(H)×0.1790(V)    |
| Brightness(nits)         | 250cd/m <sup>2</sup>   |
| Contrast Ratio           | 500:1                  |
| Viewing Angle            | 178(H) /178(V)         |
| Response Time            | 5ms                    |
| Backlight                | LED                    |
|                          |                        |