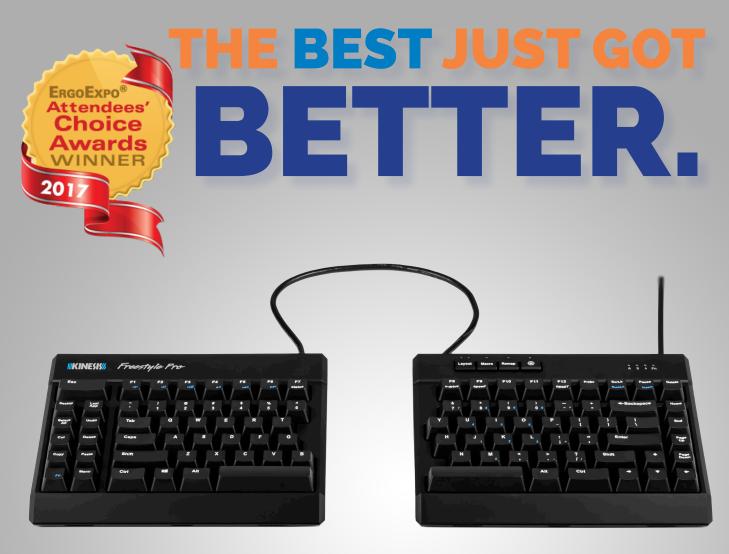

#### THE AWARD WINNING

# FREESTYLE DESIGN

NEW!

#### PREMIUM MECHANICAL KEY SWITCHES

The FreeStylePro features low force Cherry Brown MX Switches.

Brown switches feature a tactile bump for maximum ergonomics and a low activation force of 45 grams, providing the **ultimate typing comfort and durability** 

### **CUSTOMIZE ANY KEY**

Record Macros, re-map keys and switch between custom layouts via onboard shortcuts, or the SmartSet programming app

No clunky software or special drivers to install

Custom settings move with the keyboard

## Use the **eight office hotkeys**

or program your own shortcuts to boost productivity and eliminate awkward keystrokes

without palm supports.