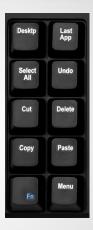

## Use the **eight office hotkeys**

or program your own shortcuts to boost productivity and eliminate awkward keystrokes

without palm supports.