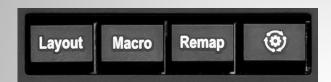

### **CUSTOMIZE ANY KEY**

Record Macros, re-map keys and switch between custom layouts via onboard shortcuts, or the SmartSet programming app

No clunky software or special drivers to install

Custom settings move with the keyboard