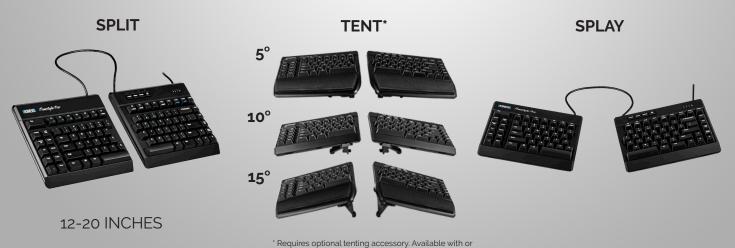

**KB900** 

THE INNOVATION CONTINUES...



**MECHANICAL · PROGRAMMABLE · ADJUSTABLE** 











#### THE AWARD WINNING

# FREESTYLE DESIGN

NEW!

#### PREMIUM MECHANICAL KEY SWITCHES

The FreeStylePro features low force Cherry Brown MX Switches.

Brown switches feature a tactile bump for maximum ergonomics and a low activation force of 45 grams, providing the **ultimate typing comfort and durability** 



### **CUSTOMIZE ANY KEY**



Record Macros, re-map keys and switch between custom layouts via onboard shortcuts, or the SmartSet programming app

No clunky software or special drivers to install

Custom settings move with the keyboard



## Use the **eight office hotkeys**

or program your own shortcuts to boost productivity and eliminate awkward keystrokes



without palm supports.