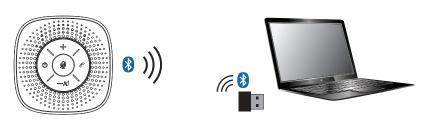

# SpeakerPhone Bluetooth+USB

Quick guide

126-41





www.sandberg.world





#### Product overview





- 1. Speaker body
- 2. Microphone
- 3. LED indicator
- 4. Phone button
- 5. Volume down button
- Power on/off button

- 7. Volume up button
- 8. Microphone mute
- 9. USB-C cable for recharge and wired PC connection
- 10. USB dongle
- 11. USB-C female to USB-A male adapter



#### Connect to PC by cable



#### Connection to PC wirelessly by the included USB-dongle



3





#### Connect wirelessly to any device with Bluetooth



Search for "Sandberg 126-41" and pair by Bluetooth find new device function.





#### Recharging the built in battery from any USB power source



### LED status indicator (3) overview

| LED color  | Pattern           | Meaning                         |
|------------|-------------------|---------------------------------|
| RED        | Short (3 seconds) | Charging                        |
| GREEN      | Constant          | Fully charged                   |
| BLUE       | Constant          | Bluetooth mode, USB dongle mode |
| LIGHT BLUE | Constant          | Wired USB connection            |
| RED        | Flash             | Battery power low               |
| OFF        | Off               | Speaker Off