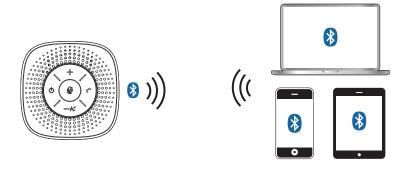

#### Connect wirelessly to any device with Bluetooth

Search for "Sandberg 126-41" and pair by Bluetooth find new device function.