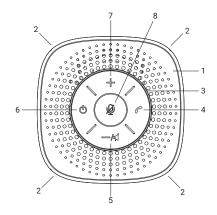

#### Product overview

- 1. Speaker body
- 2. Microphone
- 3. LED indicator
- 4. Phone button
- 5. Volume down button
- Power on/off button

- 7. Volume up button
- 8. Microphone mute
- 9. USB-C cable for recharge and wired PC connection
- 10. USB dongle
- 11. USB-C female to USB-A male adapter