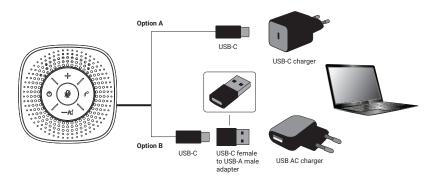

# SpeakerPhone Bluetooth+USB

Quick guide

126-41





www.sandberg.world





#### Product overview





- 1. Speaker body
- 2. Microphone
- 3. LED indicator
- 4. Phone button
- 5. Volume down button
- Power on/off button

- 7. Volume up button
- 8. Microphone mute
- 9. USB-C cable for recharge and wired PC connection
- 10. USB dongle
- 11. USB-C female to USB-A male adapter



#### Connect to PC by cable



#### Connection to PC wirelessly by the included USB-dongle



3





#### Connect wirelessly to any device with Bluetooth



Search for "Sandberg 126-41" and pair by Bluetooth find new device function.





#### Recharging the built in battery from any USB power source



### LED status indicator (3) overview

| LED color  | Pattern           | Meaning                         |
|------------|-------------------|---------------------------------|
| RED        | Short (3 seconds) | Charging                        |
| GREEN      | Constant          | Fully charged                   |
| BLUE       | Constant          | Bluetooth mode, USB dongle mode |
| LIGHT BLUE | Constant          | Wired USB connection            |
| RED        | Flash             | Battery power low               |
| OFF        | Off               | Speaker Off                     |

5





#### LED Bluetooth indicator (3) overview

| LED color | Pattern             | Meaning                    |
|-----------|---------------------|----------------------------|
| BLUE      | Flash