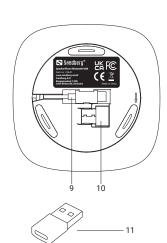

#### Product overview

- 1. Speaker body
- 2. Microphone
- 3. LED indicator
- 4. Phone button
- 5. Volume down button
- Power on/off button

- 7. Volume up button
- 8. Microphone mute
- 9. USB-C cable for recharge and wired PC connection
- 10. USB dongle
- 11. USB-C female to USB-A male adapter