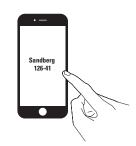

#### Connect wirelessly to any device with Bluetooth

Search for "Sandberg 126-41" and pair by Bluetooth find new device function.