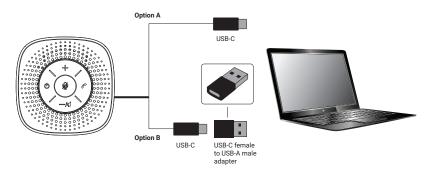

# SpeakerPhone Bluetooth+USB

Quick guide

126-41





www.sandberg.world





#### Product overview





- 1. Speaker body
- 2. Microphone
- 3. LED indicator
- 4. Phone button
- 5. Volume down button
- Power on/off button

- 7. Volume up button
- 8. Microphone mute
- 9. USB-C cable for recharge and wired PC connection
- 10. USB dongle
- 11. USB-C female to USB-A male adapter



#### Connect to PC by cable



#### Connection to PC wirelessly by the included USB-dongle



3





#### Connect wirelessly to any device with Bluetooth



Search for "Sandberg 126-41" and pair by Bluetooth find new device function.





#### Recharging the built in battery from any USB power source



### LED status indicator (3) overview

| LED color  | Pattern           | Meaning                         |
|------------|-------------------|---------------------------------|
| RED        | Short (3 seconds) | Charging                        |
| GREEN      | Constant          | Fully charged                   |
| BLUE       | Constant          | Bluetooth mode, USB dongle mode |
| LIGHT BLUE | Constant          | Wired USB connection            |
| RED        | Flash             | Battery power low               |
|