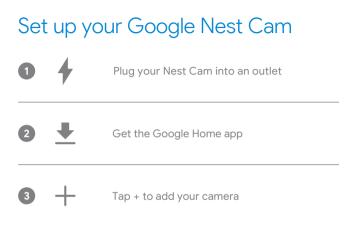

## Let's get started





## A Nest Pro installer can help

Connect with an independent installer who's trained to install Google Nest products at **g.co/nest/install** 

## What's included\*



You may need a screwdriver, drill, and step ladder

To purchase and install with a weatherproof cable or indoor stand, visit **g.co/nestcam/accessories** 

\*1 charge cable and power adapter per box

## We're here for you

For online help and support, visit **g.co/nest/help** For an installation video, visit **g.co/nestcam/setup** For help with accessibility, visit **g.co/disabilitysupport** 

Place and label QR codes here: