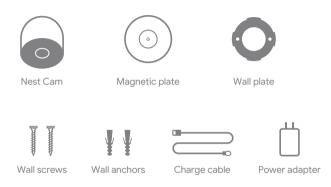

## What's included\*

You may need a screwdriver, drill, and step ladder

To purchase and install with a weatherproof cable or indoor stand, visit **g.co/nestcam/accessories** 

\*1 charge cable and power adapter per box