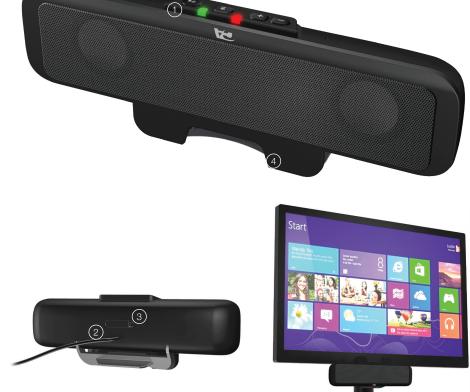

## FEATURES

- RMS 1W x 2
- Full USB Speaker Bar
- Designed to mount on bottom of monitor
- Dual 1.5" ported stereo drivers
- Convenient controls
- Play/Pause button
- Mute button
- Volume up / down
- LED indicators
- USB input cable 2m

## Legend

1) Play/Pause, mic mute, volume up / down and LED indicators

2) USB input cable - 2m

3) Back port for optimized bass

4) Padded monitor mount / Stand

Individual Item

UPC: 646422 30167 9 DIM: (L) 10.6 in X (W) 3.5 in. X (H) 3.0 in. Weight: 0.66 lbs.