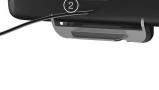

## Legend

1) Play/Pause, mic mute, volume up / down and LED indicators

2) USB input cable - 2m

3) Back port for optimized bass

4) Padded monitor mount / Stand

Individual Item

UPC: 646422 30167 9 DIM: (L) 10.6 in X (W) 3.5 in. X (H) 3.0 in. Weight: 0.66 lbs.