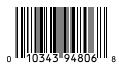

#### **Ink Cartridges**

| Product Code              | T212XL120-S           | T212XL220-S           | T212XL320-S           | T212XL420-S           |
|---------------------------|-----------------------|-----------------------|-----------------------|-----------------------|
| Description               | High-capacity Black   | High-capacity Cyan    | High-capacity Magenta | High-capacity Yellow  |
| Single Unit (W x D x H)   | 4.4" x 0.8" x 4.5"    |
| Single Unit Weight        | 0.1 lb                | 0.1 lb                | 0.1 lb                | 0.1 lb                |
| Single Unit Quantity      | 1                     | 1                     | 1                     | 1                     |
| UPC Code                  | 0-10343-94803-7       | 0-10343-94804-4       | 0-10343-94805-1       | 0-10343-94806-8       |
| Master Carton (W x D x H) | 18.0" × 7.1" × 3.9"   | 18.0" x 7.1" x 3.9"   | 18.0" x 7.1" x 3.9"   | 18.0" x 7.1" x 3.9"   |
| Master Carton Weight      | 3.2 lb                | 2.9 lb                | 2.9 lb                | 2.9 lb                |
| Master Carton Quantity    | 32                    | 32                    | 32                    | 32                    |
| Master Carton UPC Code    | 200-10343-94803-1     | 200-10343-94804-8     | 200-10343-94805-5     | 200-10343-94806-8     |
| Pallet (W x D x H)        | 48.0" x 40.0" x 72.0" |
| Pallet Weight             | 797.0 lb              | 707.2 lb              | 707.2 lb              | 707.2 lb              |
| Pallet Quantity           | 7,616                 | 7,616                 | 7,616                 | 7,616                 |

## Ink Brand UPC Codes

SINGLE UNIT UPC

MASTER CARTON UPC

T212XL120-S Black

T212XL220-S Cyan

T212XL320-S Magenta

T212XL420-S Yellow