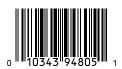

#### **Ink Cartridges**

| Product Code              | T212XL120-S           | T212XL220-S           | T212XL320-S           | T212XL420-S           |
|---------------------------|-----------------------|-----------------------|-----------------------|-----------------------|
| Description               | High-capacity Black   | High-capacity Cyan    | High-capacity Magenta | High-capacity Yellow  |
| Single Unit (W x D x H)   | 4.4" x 0.8" x 4.5"    |
| Single Unit Weight        | 0.1 lb                | 0.1 lb                | 0.1 lb                | 0.1 lb                |
| Single Unit Quantity      | 1                     | 1                     | 1                     | 1                     |
| UPC Code                  | 0-10343-94803-7       | 0-10343-94804-4       | 0-10343-94805-1       | 0-10343-94806-8       |
| Master Carton (W x D x H) | 18.0" × 7.1" × 3.9"   | 18.0" x 7.1" x 3.9"   | 18.0" x 7.1" x 3.9"   | 18.0" x 7.1" x 3.9"   |
| Master Carton Weight      | 3.2 lb                | 2.9 lb                | 2.9 lb                | 2.9 lb                |
| Master Carton Quantity    | 32                    | 32                    | 32                    | 32                    |
| Master Carton UPC Code    | 200-10343-94803-1     | 200-10343-94804-8     | 200-10343-94805-5     | 200-10343-94806-8     |
| Pallet (W x D x H)        | 48.0" x 40.0" x 72.0" |
| Pallet Weight             | 797.0 lb              | 707.2 lb              | 707.2 lb              | 707.2 lb              |
| Pallet Quantity           | 7,616                 | 7,616                 | 7,616                 | 7,616                 |

## Ink Brand UPC Codes

SINGLE UNIT UPC

MASTER CARTON UPC

T212XL120-S Black

T212XL220-S Cyan

T212XL320-S Magenta

T212XL420-S Yellow