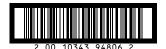

#### **Ink Cartridges**

| Product Code              | T212XL120-S           | T212XL220-S           | T212XL320-S           | T212XL420-S           |
|---------------------------|-----------------------|-----------------------|-----------------------|-----------------------|
| Description               | High-capacity Black   | High-capacity Cyan    | High-capacity Magenta | High-capacity Yellow  |
| Single Unit (W x D x H)   | 4.4" x 0.8" x 4.5"    |
| Single Unit Weight        | 0.1 lb                | 0.1 lb                | 0.1 lb                | 0.1 lb                |
| Single Unit Quantity      | 1                     | 1                     | 1                     | 1                     |
| UPC Code                  | 0-10343-94803-7       | 0-10343-94804-4       | 0-10343-94805-1       | 0-10343-94806-8       |
| Master Carton (W x D x H) | 18.0" × 7.1" × 3.9"   | 18.0" x 7.1" x 3.9"   | 18.0" x 7.1" x 3.9"   | 18.0" x 7.1" x 3.9"   |
| Master Carton Weight      | 3.2 lb                | 2.9 lb                | 2.9 lb                | 2.9 lb                |
| Master Carton Quantity    | 32                    | 32                    | 32                    | 32                    |
| Master Carton UPC Code    | 200-10343-94803-1     | 200-10343-94804-8     | 200-10343-94805-5     | 200-10343-94806-8     |
| Pallet (W x D x H)        | 48.0" x 40.0" x 72.0" |
| Pallet Weight             | 797.0 lb              | 707.2 lb              | 707.2 lb              | 707.2 lb              |
| Pallet Quantity           | 7,616                 | 7,616                 | 7,616                 | 7,616                 |

## Ink Brand UPC Codes

SINGLE UNIT UPC

MASTER CARTON UPC

T212XL120-S Black

T212XL220-S Cyan

T212XL320-S Magenta

T212XL420-S Yellow