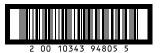

#### **Ink Cartridges**

| Product Code              | T212XL120-S           | T212XL220-S           | T212XL320-S           | T212XL420-S           |
|---------------------------|-----------------------|-----------------------|-----------------------|-----------------------|
| Description               | High-capacity Black   | High-capacity Cyan    | High-capacity Magenta | High-capacity Yellow  |
| Single Unit (W x D x H)   | 4.4" x 0.8" x 4.5"    |
| Single Unit Weight        | 0.1 lb                | 0.1 lb                | 0.1 lb                | 0.1 lb                |
| Single Unit Quantity      | 1                     | 1                     | 1                     | 1                     |
| UPC Code                  | 0-10343-94803-7       | 0-10343-94804-4       | 0-10343-94805-1       | 0-10343-94806-8       |
| Master Carton (W x D x H) | 18.0" × 7.1" × 3.9"   | 18.0" x 7.1" x 3.9"   | 18.0" x 7.1" x 3.9"   | 18.0" x 7.1" x 3.9"   |
| Master Carton Weight      | 3.2 lb                | 2.9 lb                | 2.9 lb                | 2.9 lb                |
| Master Carton Quantity    | 32                    | 32                    | 32                    | 32                    |
| Master Carton UPC Code    | 200-10343-94803-1     | 200-10343-94804-8     | 200-10343-94805-5     | 200-10343-94806-8     |
| Pallet (W x D x H)        | 48.0" x 40.0" x 72.0" |
| Pallet Weight             | 797.0 lb              | 707.2 lb              | 707.2 lb              | 707.2 lb              |
| Pallet Quantity           | 7,616                 | 7,616                 | 7,616                 | 7,616                 |

## Ink Brand UPC Codes

SINGLE UNIT UPC

MASTER CARTON UPC

T212XL120-S Black

T212XL220-S Cyan

T212XL320-S Magenta

T212XL420-S Yellow