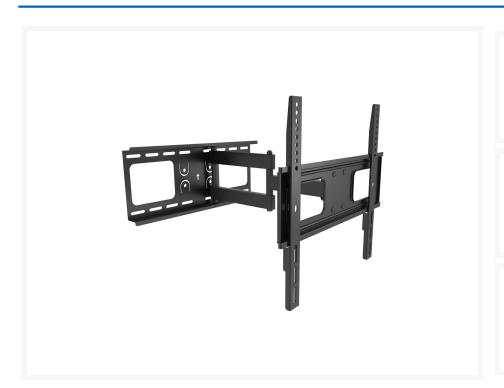

# 650315 32"-55" Articulating TV Wall Mount Bracket.

### **Short Description**

- Max. Load Capacity: 50Kg
- Max. VESA: 400x400
- Full motion mount
- VESA standards compliant
- Level adjustment ensures perfect positioning

#### **Description**

The equip® TV Wall Mount Bracket is a compact but sturdy product that ensures a reliable installation of your LCD/Plasma TV. Follow the graphic guide included in the package, you can install your TV on your own with ease. The wall bracket fits most of the wall materials- brick, concrete and wood, making the ideal choice for you to set up your screens.