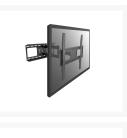

# 650315 32"-55" Articulating TV Wall Mount Bracket.

### **Short Description**

- Max. Load Capacity: 50Kg
- Max. VESA: 400x400
- Full motion mount
- VESA standards compliant
- Level adjustment ensures perfect positioning

#### **Description**

The equip® TV Wall Mount Bracket is a compact but sturdy product that ensures a reliable installation of your LCD/Plasma TV. Follow the graphic guide included in the package, you can install your TV on your own with ease. The wall bracket fits most of the wall materials- brick, concrete and wood, making the ideal choice for you to set up your screens.