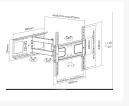

#### **Description**

The equip® TV Wall Mount Bracket is a compact but sturdy product that ensures a reliable installation of your LCD/Plasma TV. Follow the graphic guide included in the package, you can install your TV on your own with ease. The wall bracket fits most of the wall materials- brick, concrete and wood, making the ideal choice for you to set up your screens.

## **Additional Information**

| Harmonized System (HS) code  | 852990                                                                                  |
|------------------------------|-----------------------------------------------------------------------------------------|
| Customs product code (TARIC) | 8529909700                                                                              |
| Approval and Compliance      | RoHS                                                                                    |
| Package Contents             | 650315 Manual screws kits                                                               |
| Color                        | Black                                                                                   |
| EAN                          | 4015867198926                                                                           |
| Model Number                 | 650315                                                                                  |
| Mounting hole pattern        | Universal                                                                               |
| Anti-theft                   | No                                                                                      |
| Cable management             | No                                                                                      |
| Bracket type                 | Tiltable and Swivel                                                                     |
| Installation                 | Single Stud                                                                             |
| Distance to wall (Profile)   | 62 - 475mm                                                                              |
| Load Capacity (kg)           | 50KG                                                                                    |
| Material                     | Stainless Steel                                                                         |
| Pan (Swivel) range           | -90° ~ +90°                                                                             |
| Screens support quantity     | 1                                                                                       |
| Support Curved TV (Monitors) | Yes                                                                                     |
| Tilt range                   | -20° ~ +10°                                                                             |
| VESA compatibility           | 100x200,200x200, 300x200, 200x300, 300x250, 300x300, 400x300, 300x400, 400x200, 400x400 |
| Mount                        | Wall mount                                                                              |
| Dimensions (W x D x H)       | 410 x 470 x 480 mm                                                                      |
| Product weight (kg)          | 4                                                                                       |
|                              |                                                                                         |