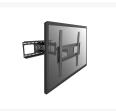

# 650315 32"-55" Articulating TV Wall Mount Bracket.

### **Short Description**

- Max. Load Capacity: 50Kg
- Max. VESA: 400x400
- Full motion mount
- VESA standards compliant
- Level adjustment ensures perfect positioning

#### **Description**

The equip® TV Wall Mount Bracket is a compact but sturdy product that ensures a reliable installation of your LCD/Plasma TV. Follow the graphic guide included in the package, you can install your TV on your own with ease. The wall bracket fits most of the wall materials- brick, concrete and wood, making the ideal choice for you to set up your screens.