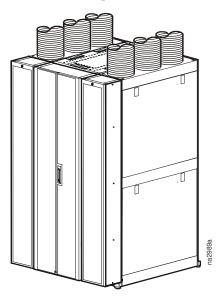

## RACSC112 and RACSC112E front view

**Note:** Numbers indicate assembly sequence (**1**, **2**, **3**, etc.) All hardware is included with the individual units.

See the documentation included with each unit for detailed assembly instructions. See the InRow SC Technical Data Manual for specifications and technical information.