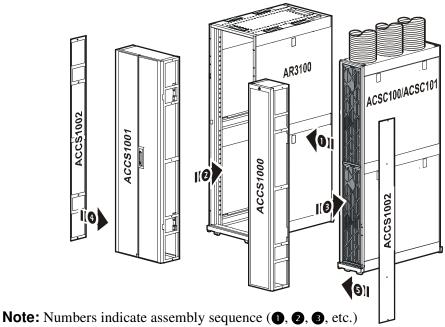

### RACSC112 and RACSC112E rear view

#### RACSC201 and RACSC201E rear view

See the InRow SC Technical Data Manual for specifications and technical information.

#### RACSC101 and RACSC101E rear view

All hardware is included with the individual units.

See the documentation included with each unit for detailed assembly instructions. See the InRow SC Technical Data Manual for specifications and technical information.