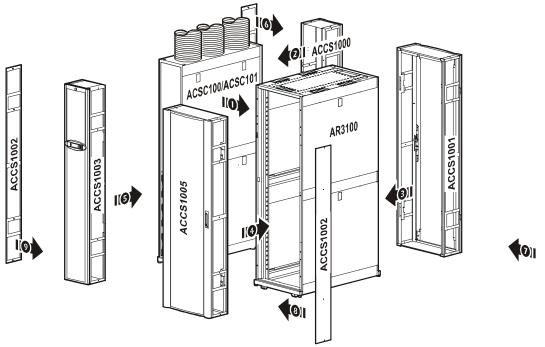

## RACSC112 and RACSC112E front view

**Note:** Numbers indicate assembly sequence (**1**, **2**, **3**, etc.) All hardware is included with the individual units.

See the documentation included with each unit for detailed assembly instructions. See the InRow SC Technical Data Manual for specifications and technical information.