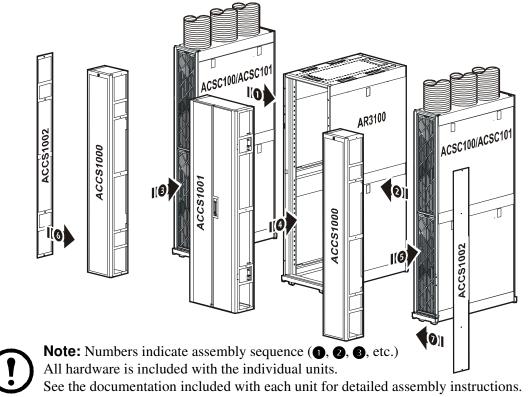

#### RACSC201 and RACSC201E rear view

See the InRow SC Technical Data Manual for specifications and technical information.