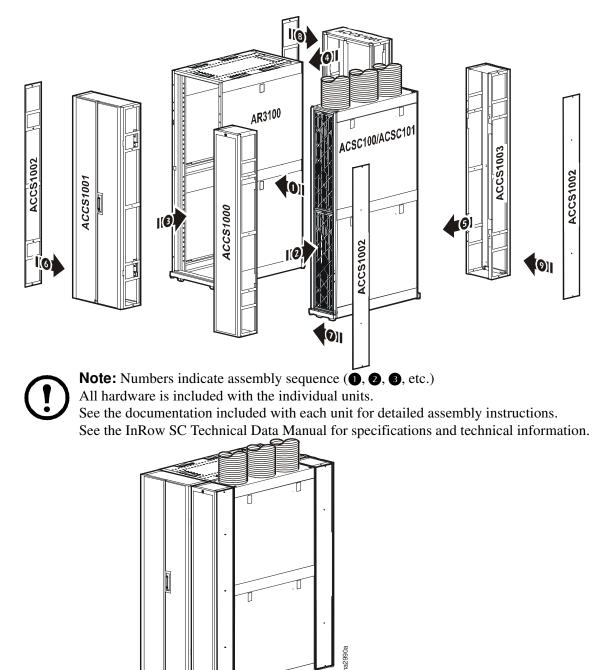

#### RACSC101 and RACSC101E rear view

All hardware is included with the individual units.

See the documentation included with each unit for detailed assembly instructions. See the InRow SC Technical Data Manual for specifications and technical information.